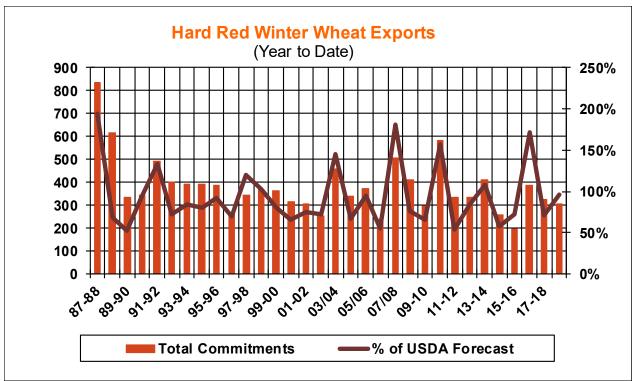

| Weekly Export Sales (million bushels)     |         |      |          |
|-------------------------------------------|---------|------|----------|
| AS OF WEEK ENDING                         | 3/21/19 |      |          |
|                                           | Wheat   | Corn | Soybeans |
| Old Crop Sales                            | 17.5    | 35.6 | 6.7      |
| New Crop Sales                            | 1.3     | 3.4  | 0.6      |
| Total Sales                               | 18.8    | 39.0 | 7.3      |
| Prior Week                                | 16.1    | 36.1 | 12.3     |
| Trade Estimates                           | 17.5    | 40.4 | 27.6     |
| Rate to reach USDA Forecast (Old Crop)    | 9.3     | 30.2 | 15.0     |
| Export Shipments                          | 15.7    | 37.8 | 34.6     |
| Rate to reach USDA Forecast               | 30.7    | 54.0 | 34.8     |
| Commitments % of USDA estimate (Old Crop) | 90%     | 71%  | 82%      |
| 5-year average for this week              | 92%     | 76%  | 92%      |
| Shipments % of USDA est.                  | 68%     | 48%  | 57%      |
| 5-year average for this week              | 73%     | 43%  | 74%      |
| Source: USDA, Reuters, Farm Futures       |         |      |          |