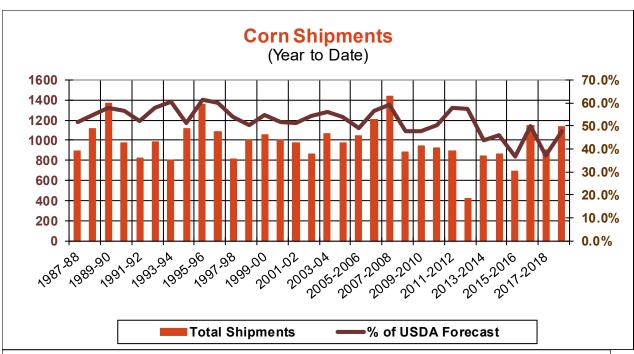

| Weekly Export Sales (million bushels)     |         |      |          |
|-------------------------------------------|---------|------|----------|
| AS OF WEEK ENDING                         | 3/21/19 |      |          |
|                                           | Wheat   | Corn | Soybeans |
| Old Crop Sales                            | 17.5    | 35.6 | 6.7      |
| New Crop Sales                            | 1.3     | 3.4  | 0.6      |
| Total Sales                               | 18.8    | 39.0 | 7.3      |
| Prior Week                                | 16.1    | 36.1 | 12.3     |
| Trade Estimates                           | 17.5    | 40.4 | 27.6     |
| Rate to reach USDA Forecast (Old Crop)    | 9.3     | 30.2 | 15.0     |
| Export Shipments                          | 15.7    | 37.8 | 34.6     |
| Rate to reach USDA Forecast               | 30.7    | 54.0 | 34.8     |
| Commitments % of USDA estimate (Old Crop) | 90%     | 71%  | 82%      |
| 5-year average for this week              | 92%     | 76%  | 92%      |
| Shipments % of USDA est.                  | 68%     | 48%  | 57%      |
| 5-year average for this week              | 73%     | 43%  | 74%      |
| Source: USDA, Reuters, Farm Futures       |         |      |          |