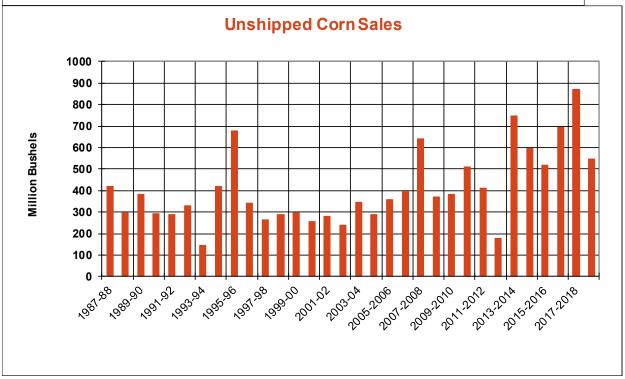

| 18.8    | 39.0 | 7.3      |
| Prior Week                                | 16.1    | 36.1 | 12.3     |
| Trade Estimates                           | 17.5    | 40.4 | 27.6     |
| Rate to reach USDA Forecast (Old Crop)    | 9.3     | 30.2 | 15.0     |
| Export Shipments                          | 15.7    | 37.8 | 34.6     |
| Rate to reach USDA Forecast               | 30.7    | 54.0 | 34.8     |
| Commitments % of USDA estimate (Old Crop) | 90%     | 71%  | 82%      |
| 5-year average for this week              | 92%     | 76%  | 92%      |
| Shipments % of USDA est.                  | 68%     | 48%  | 57%      |
| 5-year average for this week              | 73%     | 43%  | 74%      |
| Source: USDA, Reuters, Farm Futures       |         |      |          |