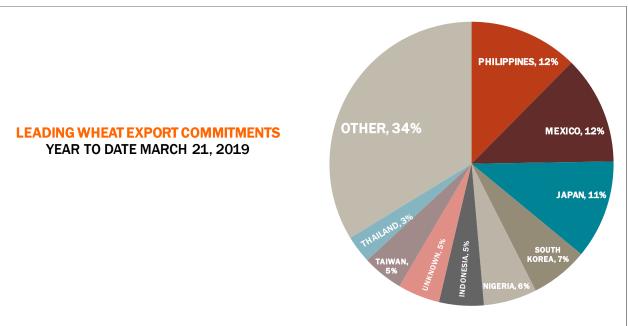

| Weekly Export Sales (million bushels)     |         |      |          |
|-------------------------------------------|---------|------|----------|
| AS OF WEEK ENDING                         | 3/21/19 |      |          |
|                                           | Wheat   | Corn | Soybeans |
| Old Crop Sales                            | 17.5    | 35.6 | 6.7      |
| New Crop Sales                            | 1.3     | 3.4  | 0.6      |
| Total Sales                               | 18.8    | 39.0 | 7.3      |
| Prior Week                                | 16.1    | 36.1 | 12.3     |
| Trade Estimates                           | 17.5    | 40.4 | 27.6     |
| Rate to reach USDA Forecast (Old Crop)    | 9.3     | 30.2 | 15.0     |
| Export Shipments                          | 15.7    | 37.8 | 34.6     |
| Rate to reach USDA Forecast               | 30.7    | 54.0 | 34.8     |
| Commitments % of USDA estimate (Old Crop) | 90%     | 71%  | 82%      |
| 5-year average for this week              | 92%     | 76%  | 92%      |
| Shipments % of USDA est.                  | 68%     | 48%  | 57%      |
| 5-year average for this week              | 73%     | 43%  | 74%      |
| Source: USDA, Reuters, Farm Futures       |         |      |          |