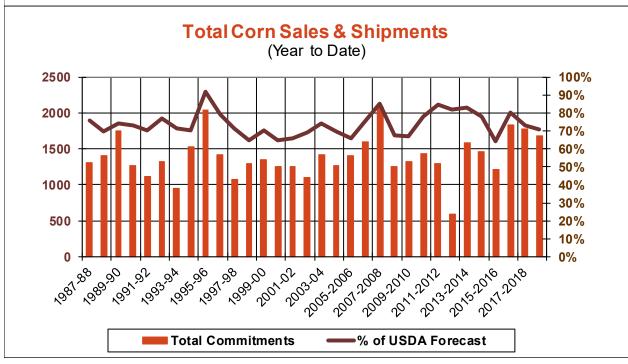

| Weekly Export Sales (million bushels)     |         |      |          |
|-------------------------------------------|---------|------|----------|
| AS OF WEEK ENDING                         | 3/21/19 |      |          |
|                                           | Wheat   | Corn | Soybeans |
| Old Crop Sales                            | 17.5    | 35.6 | 6.7      |
| New Crop Sales                            | 1.3     | 3.4  | 0.6      |
| Total Sales                               | 18.8    | 39.0 | 7.3      |
| Prior Week                                | 16.1    | 36.1 | 12.3     |
| Trade Estimates                           | 17.5    | 40.4 | 27.6     |
| Rate to reach USDA Forecast (Old Crop)    | 9.3     | 30.2 | 15.0     |
| Export Shipments                          | 15.7    | 37.8 | 34.6     |
| Rate to reach USDA Forecast               | 30.7    | 54.0 | 34.8     |
| Commitments % of USDA estimate (Old Crop) | 90%     | 71%  | 82%      |
| 5-year average for this week              | 92%     | 76%  | 92%      |
| Shipments % of USDA est.                  | 68%     | 48%  | 57%      |
| 5-year average for this week              | 73%     | 43%  | 74%      |
| Source: USDA, Reuters, Farm Futures       |         |      |          |