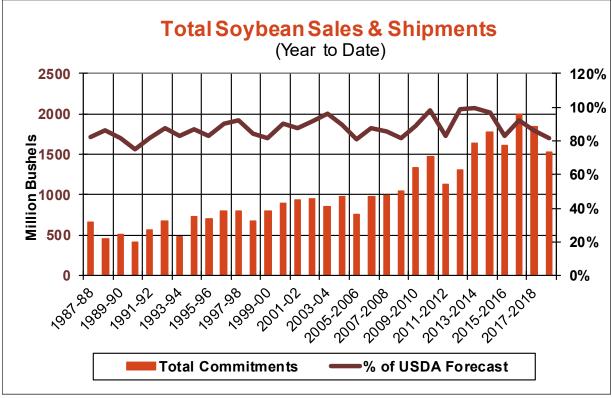

| Weekly Export Sales (million bushels)     |         |      |          |
|-------------------------------------------|---------|------|----------|
| AS OF WEEK ENDING                         | 3/21/19 |      |          |
|                                           | Wheat   | Corn | Soybeans |
| Old Crop Sales                            | 17.5    | 35.6 | 6.7      |
| New Crop Sales                            | 1.3     | 3.4  | 0.6      |
| Total Sales                               | 18.8    | 39.0 | 7.3      |
| Prior Week                                | 16.1    | 36.1 | 12.3     |
| Trade Estimates                           | 17.5    | 40.4 | 27.6     |
| Rate to reach USDA Forecast (Old Crop)    | 9.3     | 30.2 | 15.0     |
| Export Shipments                          | 15.7    | 37.8 | 34.6     |
| Rate to reach USDA Forecast               | 30.7    | 54.0 | 34.8     |
| Commitments % of USDA estimate (Old Crop) | 90%     | 71%  | 82%      |
| 5-year average for this week              | 92%     | 76%  | 92%      |
| Shipments % of USDA est.                  | 68%     | 48%  | 57%      |
| 5-year average for this week              | 73%     | 43%  | 74%      |
| Source: USDA, Reuters, Farm Futures       |         |      |          |