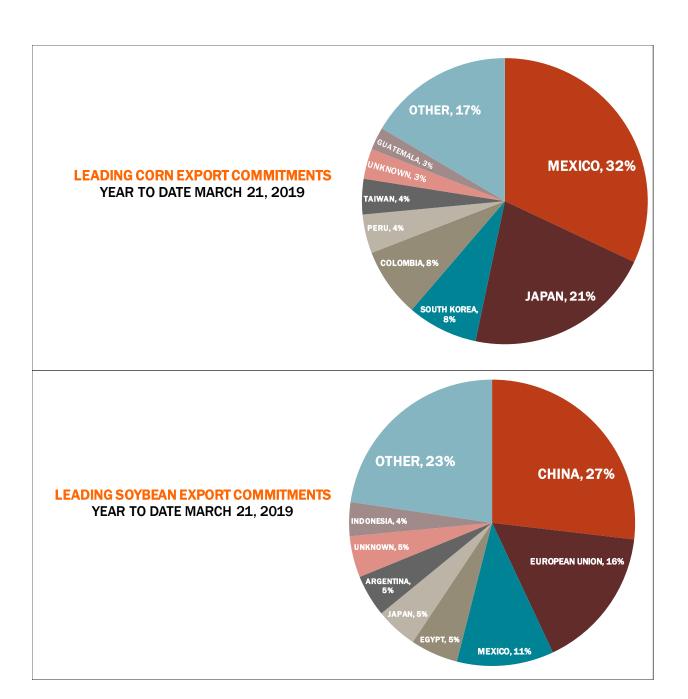

| Weekly Export Sales (million bushels)     |         |      |          |
|-------------------------------------------|---------|------|----------|
| AS OF WEEK ENDING                         | 3/21/19 |      |          |
|                                           | Wheat   | Corn | Soybeans |
| Old Crop Sales                            | 17.5    | 35.6 | 6.7      |
| New Crop Sales                            | 1.3     | 3.4  | 0.6      |
| Total Sales                               | 18.8    | 39.0 | 7.3      |
| Prior Week                                | 16.1    | 36.1 | 12.3     |
| Trade Estimates                           | 17.5    | 40.4 | 27.6     |
| Rate to reach USDA Forecast (Old Crop)    | 9.3     | 30.2 | 15.0     |
| Export Shipments                          | 15.7    | 37.8 | 34.6     |
| Rate to reach USDA Forecast               | 30.7    | 54.0 | 34.8     |
| Commitments % of USDA estimate (Old Crop) | 90%     | 71%  | 82%      |
| 5-year average for this week              | 92%     | 76%  | 92%      |
| Shipments % of USDA est.                  | 68%     | 48%  | 57%      |
| 5-year average for this week              | 73%     | 43%  | 74%      |
| Source: USDA, Reuters, Farm Futures       |         |      |          |