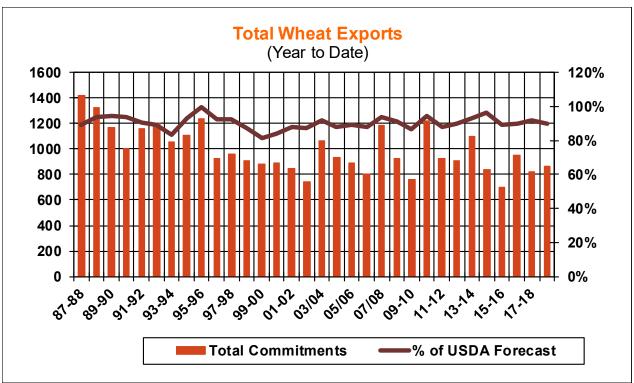

| Weekly Export Sales (million bushels)     |         |      |          |
|-------------------------------------------|---------|------|----------|
| AS OF WEEK ENDING                         | 3/21/19 |      |          |
|                                           | Wheat   | Corn | Soybeans |
| Old Crop Sales                            | 17.5    | 35.6 | 6.7      |
| New Crop Sales                            | 1.3     | 3.4  | 0.6      |
| Total Sales                               | 18.8    | 39.0 | 7.3      |
| Prior Week                                | 16.1    | 36.1 | 12.3     |
| Trade Estimates                           | 17.5    | 40.4 | 27.6     |
| Rate to reach USDA Forecast (Old Crop)    | 9.3     | 30.2 | 15.0     |
| Export Shipments                          | 15.7    | 37.8 | 34.6     |
| Rate to reach USDA Forecast               | 30.7    | 54.0 | 34.8     |
| Commitments % of USDA estimate (Old Crop) | 90%     | 71%  | 82%      |
| 5-year average for this week              | 92%     | 76%  | 92%      |
| Shipments % of USDA est.                  | 68%     | 48%  | 57%      |
| 5-year average for this week              | 73%     | 43%  | 74%      |
| Source: USDA, Reuters, Farm Futures       |         |      |          |