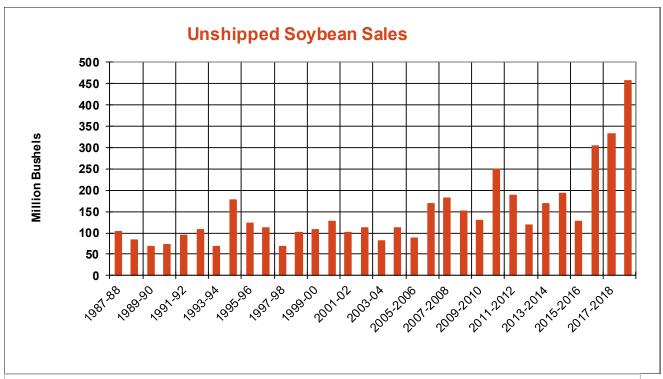

| 18.8    | 39.0 | 7.3      |
| Prior Week                                | 16.1    | 36.1 | 12.3     |
| Trade Estimates                           | 17.5    | 40.4 | 27.6     |
| Rate to reach USDA Forecast (Old Crop)    | 9.3     | 30.2 | 15.0     |
| Export Shipments                          | 15.7    | 37.8 | 34.6     |
| Rate to reach USDA Forecast               | 30.7    | 54.0 | 34.8     |
| Commitments % of USDA estimate (Old Crop) | 90%     | 71%  | 82%      |
| 5-year average for this week              | 92%     | 76%  | 92%      |
| Shipments % of USDA est.                  | 68%     | 48%  | 57%      |
| 5-year average for this week              | 73%     | 43%  | 74%      |
| Source: USDA, Reuters, Farm Futures       |         |      |          |