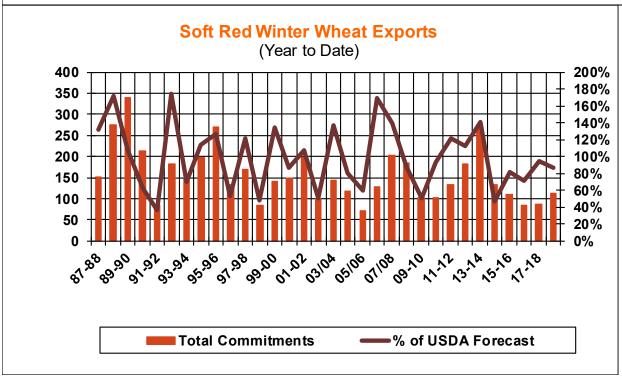

| Weekly Export Sales (million bushels)     |         |      |          |
|-------------------------------------------|---------|------|----------|
| AS OF WEEK ENDING                         | 3/21/19 |      |          |
|                                           | Wheat   | Corn | Soybeans |
| Old Crop Sales                            | 17.5    | 35.6 | 6.7      |
| New Crop Sales                            | 1.3     | 3.4  | 0.6      |
| Total Sales                               | 18.8    | 39.0 | 7.3      |
| Prior Week                                | 16.1    | 36.1 | 12.3     |
| Trade Estimates                           | 17.5    | 40.4 | 27.6     |
| Rate to reach USDA Forecast (Old Crop)    | 9.3     | 30.2 | 15.0     |
| Export Shipments                          | 15.7    | 37.8 | 34.6     |
| Rate to reach USDA Forecast               | 30.7    | 54.0 | 34.8     |
| Commitments % of USDA estimate (Old Crop) | 90%     | 71%  | 82%      |
| 5-year average for this week              | 92%     | 76%  | 92%      |
| Shipments % of USDA est.                  | 68%     | 48%  | 57%      |
| 5-year average for this week              | 73%     | 43%  | 74%      |
| Source: USDA, Reuters, Farm Futures       |         |      |          |