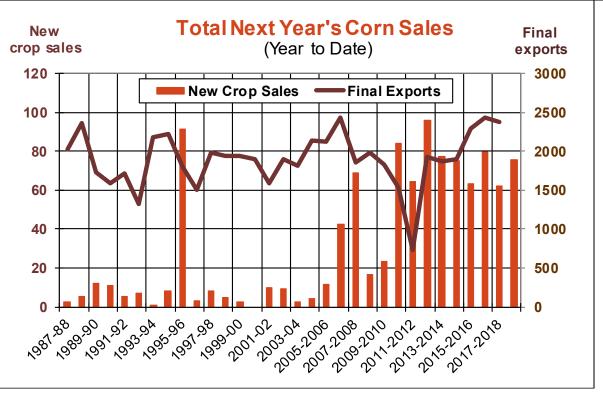

| Weekly Export Sales (million bushels)     |         |      |          |
|-------------------------------------------|---------|------|----------|
| AS OF WEEK ENDING                         | 3/21/19 |      |          |
|                                           | Wheat   | Corn | Soybeans |
| Old Crop Sales                            | 17.5    | 35.6 | 6.7      |
| New Crop Sales                            | 1.3     | 3.4  | 0.6      |
| Total Sales                               | 18.8    | 39.0 | 7.3      |
| Prior Week                                | 16.1    | 36.1 | 12.3     |
| Trade Estimates                           | 17.5    | 40.4 | 27.6     |
| Rate to reach USDA Forecast (Old Crop)    | 9.3     | 30.2 | 15.0     |
| Export Shipments                          | 15.7    | 37.8 | 34.6     |
| Rate to reach USDA Forecast               | 30.7    | 54.0 | 34.8     |
| Commitments % of USDA estimate (Old Crop) | 90%     | 71%  | 82%      |
| 5-year average for this week              | 92%     | 76%  | 92%      |
| Shipments % of USDA est.                  | 68%     | 48%  | 57%      |
| 5-year average for this week              | 73%     | 43%  | 74%      |
| Source: USDA, Reuters, Farm Futures       |         |      |          |