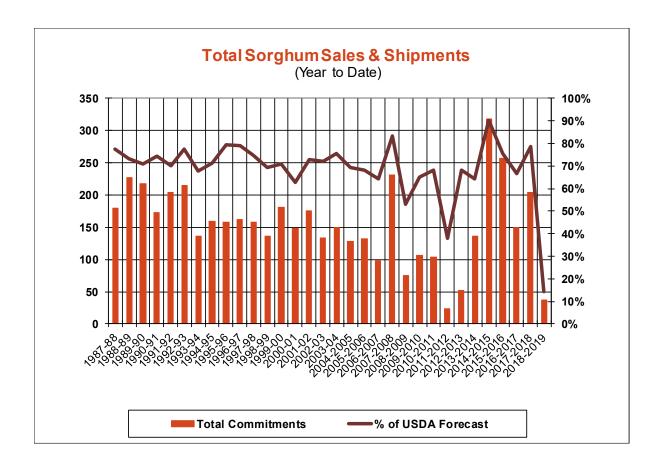

| 18.8    | 39.0 | 7.3      |
| Prior Week                                | 16.1    | 36.1 | 12.3     |
| Trade Estimates                           | 17.5    | 40.4 | 27.6     |
| Rate to reach USDA Forecast (Old Crop)    | 9.3     | 30.2 | 15.0     |
| Export Shipments                          | 15.7    | 37.8 | 34.6     |
| Rate to reach USDA Forecast               | 30.7    | 54.0 | 34.8     |
| Commitments % of USDA estimate (Old Crop) | 90%     | 71%  | 82%      |
| 5-year average for this week              | 92%     | 76%  | 92%      |
| Shipments % of USDA est.                  | 68%     | 48%  | 57%      |
| 5-year average for this week              | 73%     | 43%  | 74%      |
| Source: USDA, Reuters, Farm Futures       |         |      |          |