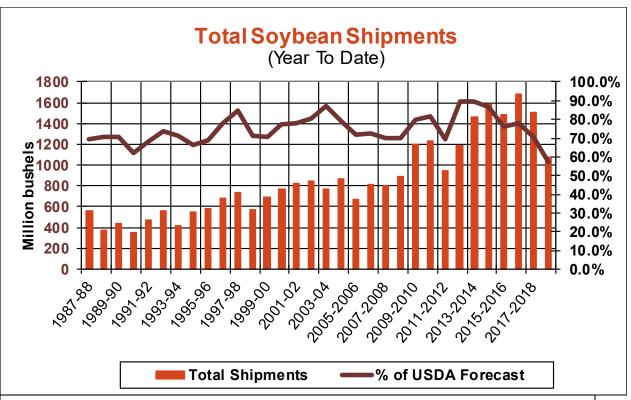

| Weekly Export Sales (million bushels)     |         |      |          |
|-------------------------------------------|---------|------|----------|
| AS OF WEEK ENDING                         | 3/21/19 |      |          |
|                                           | Wheat   | Corn | Soybeans |
| Old Crop Sales                            | 17.5    | 35.6 | 6.7      |
| New Crop Sales                            | 1.3     | 3.4  | 0.6      |
| Total Sales                               | 18.8    | 39.0 | 7.3      |
| Prior Week                                | 16.1    | 36.1 | 12.3     |
| Trade Estimates                           | 17.5    | 40.4 | 27.6     |
| Rate to reach USDA Forecast (Old Crop)    | 9.3     | 30.2 | 15.0     |
| Export Shipments                          | 15.7    | 37.8 | 34.6     |
| Rate to reach USDA Forecast               | 30.7    | 54.0 | 34.8     |
| Commitments % of USDA estimate (Old Crop) | 90%     | 71%  | 82%      |
| 5-year average for this week              | 92%     | 76%  | 92%      |
| Shipments % of USDA est.                  | 68%     | 48%  | 57%      |
| 5-year average for this week              | 73%     | 43%  | 74%      |
| Source: USDA, Reuters, Farm Futures       |         |      |          |