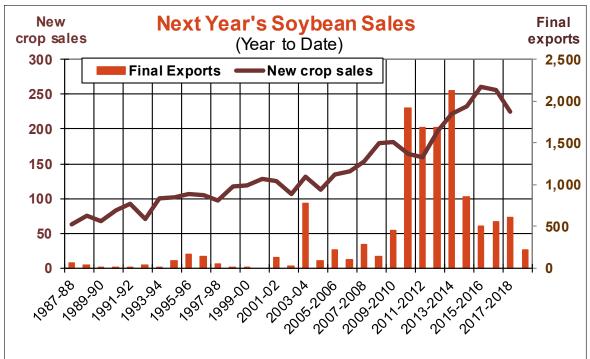

| Weekly Export Sales (million bushels)     |         |      |          |
|-------------------------------------------|---------|------|----------|
| AS OF WEEK ENDING                         | 3/21/19 |      |          |
|                                           | Wheat   | Corn | Soybeans |
| Old Crop Sales                            | 17.5    | 35.6 | 6.7      |
| New Crop Sales                            | 1.3     | 3.4  | 0.6      |
| Total Sales                               | 18.8    | 39.0 | 7.3      |
| Prior Week                                | 16.1    | 36.1 | 12.3     |
| Trade Estimates                           | 17.5    | 40.4 | 27.6     |
| Rate to reach USDA Forecast (Old Crop)    | 9.3     | 30.2 | 15.0     |
| Export Shipments                          | 15.7    | 37.8 | 34.6     |
| Rate to reach USDA Forecast               | 30.7    | 54.0 | 34.8     |
| Commitments % of USDA estimate (Old Crop) | 90%     | 71%  | 82%      |
| 5-year average for this week              | 92%     | 76%  | 92%      |
| Shipments % of USDA est.                  | 68%     | 48%  | 57%      |
| 5-year average for this week              | 73%     | 43%  | 74%      |
| Source: USDA, Reuters, Farm Futures       |         |      |          |