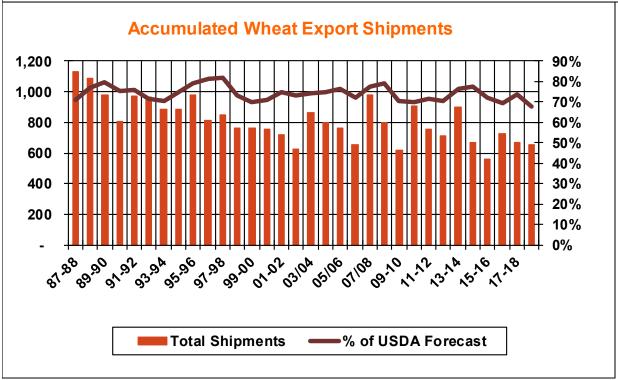

| Weekly Export Sales (million bushels)     |         |      |          |
|-------------------------------------------|---------|------|----------|
| AS OF WEEK ENDING                         | 3/21/19 |      |          |
|                                           | Wheat   | Corn | Soybeans |
| Old Crop Sales                            | 17.5    | 35.6 | 6.7      |
| New Crop Sales                            | 1.3     | 3.4  | 0.6      |
| Total Sales                               | 18.8    | 39.0 | 7.3      |
| Prior Week                                | 16.1    | 36.1 | 12.3     |
| Trade Estimates                           | 17.5    | 40.4 | 27.6     |
| Rate to reach USDA Forecast (Old Crop)    | 9.3     | 30.2 | 15.0     |
| Export Shipments                          | 15.7    | 37.8 | 34.6     |
| Rate to reach USDA Forecast               | 30.7    | 54.0 | 34.8     |
| Commitments % of USDA estimate (Old Crop) | 90%     | 71%  | 82%      |
| 5-year average for this week              | 92%     | 76%  | 92%      |
| Shipments % of USDA est.                  | 68%     | 48%  | 57%      |
| 5-year average for this week              | 73%     | 43%  | 74%      |
| Source: USDA, Reuters, Farm Futures       |         |      |          |