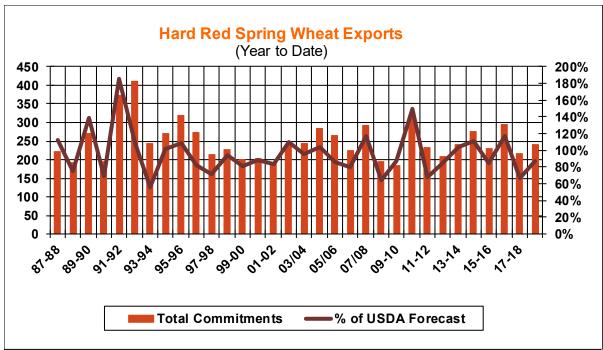

8.8    | 39.0 | 7.3      |
| Prior Week                                | 16.1    | 36.1 | 12.3     |
| Trade Estimates                           | 17.5    | 40.4 | 27.6     |
| Rate to reach USDA Forecast (Old Crop)    | 9.3     | 30.2 | 15.0     |
| Export Shipments                          | 15.7    | 37.8 | 34.6     |
| Rate to reach USDA Forecast               | 30.7    | 54.0 | 34.8     |
| Commitments % of USDA estimate (Old Crop) | 90%     | 71%  | 82%      |
| 5-year average for this week              | 92%     | 76%  | 92%      |
| Shipments % of USDA est.                  | 68%     | 48%  | 57%      |
| 5-year average for this week              | 73%     | 43%  | 74%      |
| Source: USDA, Reuters, Farm Futures       |         |      |          |