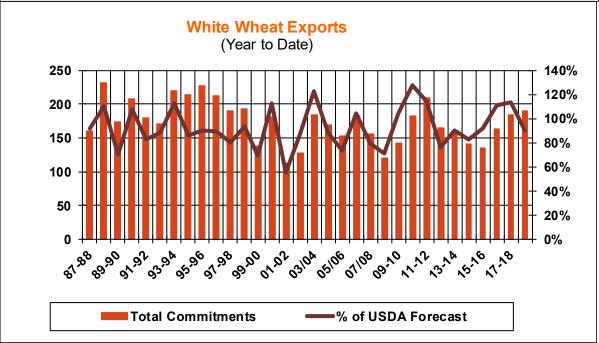

8    | 39.0 | 7.3      |
| Prior Week                                | 16.1    | 36.1 | 12.3     |
| Trade Estimates                           | 17.5    | 40.4 | 27.6     |
| Rate to reach USDA Forecast (Old Crop)    | 9.3     | 30.2 | 15.0     |
| Export Shipments                          | 15.7    | 37.8 | 34.6     |
| Rate to reach USDA Forecast               | 30.7    | 54.0 | 34.8     |
| Commitments % of USDA estimate (Old Crop) | 90%     | 71%  | 82%      |
| 5-year average for this week              | 92%     | 76%  | 92%      |
| Shipments % of USDA est.                  | 68%     | 48%  | 57%      |
| 5-year average for this week              | 73%     | 43%  | 74%      |
| Source: USDA, Reuters, Farm Futures       |         |      |          |