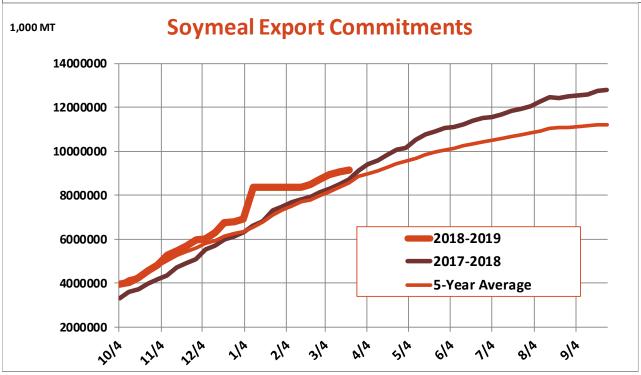

| 18.8    | 39.0 | 7.3      |
| Prior Week                                | 16.1    | 36.1 | 12.3     |
| Trade Estimates                           | 17.5    | 40.4 | 27.6     |
| Rate to reach USDA Forecast (Old Crop)    | 9.3     | 30.2 | 15.0     |
| Export Shipments                          | 15.7    | 37.8 | 34.6     |
| Rate to reach USDA Forecast               | 30.7    | 54.0 | 34.8     |
| Commitments % of USDA estimate (Old Crop) | 90%     | 71%  | 82%      |
| 5-year average for this week              | 92%     | 76%  | 92%      |
| Shipments % of USDA est.                  | 68%     | 48%  | 57%      |
| 5-year average for this week              | 73%     | 43%  | 74%      |
| Source: USDA, Reuters, Farm Futures       |         |      |          |