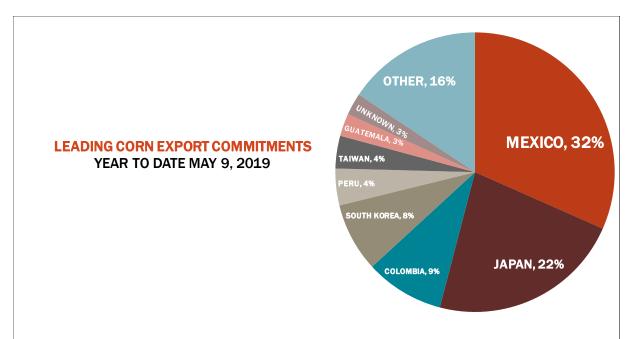

| Weekly Export Sales (million bushels)     |        |      |          |
|-------------------------------------------|--------|------|----------|
| AS OF WEEK ENDING                         | 5/9/19 |      |          |
|                                           | Wheat  | Corn | Soybeans |
| Old Crop Sales                            | 4.2    | 21.8 | 13.6     |
| New Crop Sales                            | 15.4   | 3.2  | 11.1     |
| Total Sales                               | 19.6   | 25.0 | 24.8     |
| Prior Week                                | 18.5   | 11.6 | 5.4      |
| Trade Estimates                           | 13.8   | 19.7 | 23.9     |
| Rate to reach USDA Forecast (Old Crop)    | (8.0)  | 28.4 | 7.1      |
| Export Shipments                          | 16.7   | 40.5 | 34.1     |
| Rate to reach USDA Forecast               | 35.6   | 52.7 | 34.3     |
| Commitments % of USDA estimate (Old Crop) | 102%   | 80%  | 78%      |
| 5-year average for this week              | 98%    | 86%  | 106%     |
| Shipments % of USDA est.                  | 88%    | 63%  | 58%      |
| 5-year average for this week              | 87%    | 59%  | 83%      |
| Source: USDA, Reuters, Farm Futures       |        |      |          |