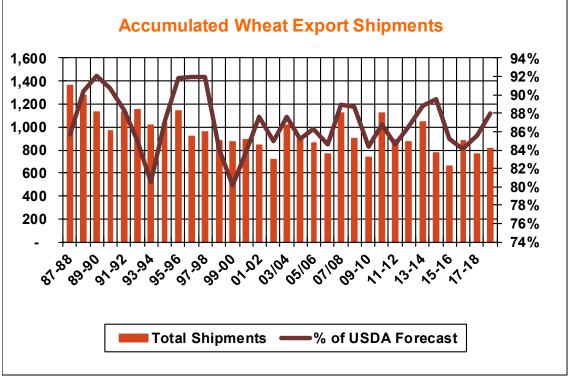

| Weekly Export Sales (million bushels)     |        |      |          |
|-------------------------------------------|--------|------|----------|
| AS OF WEEK ENDING                         | 5/9/19 |      |          |
|                                           | Wheat  | Corn | Soybeans |
| Old Crop Sales                            | 4.2    | 21.8 | 13.6     |
| New Crop Sales                            | 15.4   | 3.2  | 11.1     |
| Total Sales                               | 19.6   | 25.0 | 24.8     |
| Prior Week                                | 18.5   | 11.6 | 5.4      |
| Trade Estimates                           | 13.8   | 19.7 | 23.9     |
| Rate to reach USDA Forecast (Old Crop)    | (8.0)  | 28.4 | 7.1      |
| Export Shipments                          | 16.7   | 40.5 | 34.1     |
| Rate to reach USDA Forecast               | 35.6   | 52.7 | 34.3     |
| Commitments % of USDA estimate (Old Crop) | 102%   | 80%  | 78%      |
| 5-year average for this week              | 98%    | 86%  | 106%     |
| Shipments % of USDA est.                  | 88%    | 63%  | 58%      |
| 5-year average for this week              | 87%    | 59%  | 83%      |
| Source: USDA, Reuters, Farm Futures       |        |      |          |