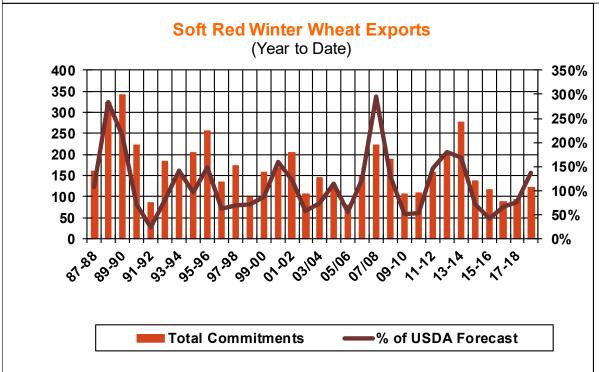

| Weekly Export Sales (million bushels)     |        |      |          |
|-------------------------------------------|--------|------|----------|
| AS OF WEEK ENDING                         | 5/9/19 |      |          |
|                                           | Wheat  | Corn | Soybeans |
| Old Crop Sales                            | 4.2    | 21.8 | 13.6     |
| New Crop Sales                            | 15.4   | 3.2  | 11.1     |
| Total Sales                               | 19.6   | 25.0 | 24.8     |
| Prior Week                                | 18.5   | 11.6 | 5.4      |
| Trade Estimates                           | 13.8   | 19.7 | 23.9     |
| Rate to reach USDA Forecast (Old Crop)    | (8.0)  | 28.4 | 7.1      |
| Export Shipments                          | 16.7   | 40.5 | 34.1     |
| Rate to reach USDA Forecast               | 35.6   | 52.7 | 34.3     |
| Commitments % of USDA estimate (Old Crop) | 102%   | 80%  | 78%      |
| 5-year average for this week              | 98%    | 86%  | 106%     |
| Shipments % of USDA est.                  | 88%    | 63%  | 58%      |
| 5-year average for this week              | 87%    | 59%  | 83%      |
| Source: USDA, Reuters, Farm Futures       |        |      |          |