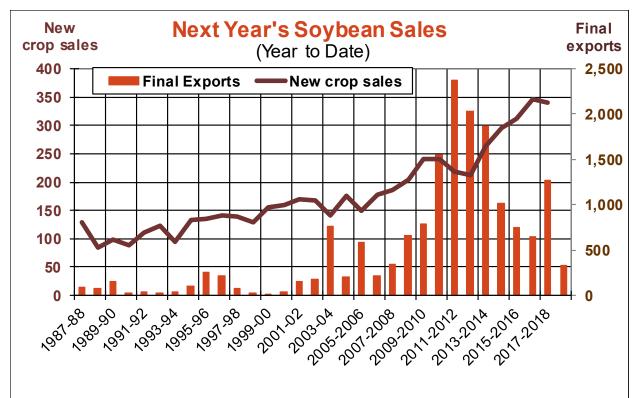

| Weekly Export Sales (million bushels)     |        |      |          |
|-------------------------------------------|--------|------|----------|
| AS OF WEEK ENDING                         | 5/9/19 |      |          |
|                                           | Wheat  | Corn | Soybeans |
| Old Crop Sales                            | 4.2    | 21.8 | 13.6     |
| New Crop Sales                            | 15.4   | 3.2  | 11.1     |
| Total Sales                               | 19.6   | 25.0 | 24.8     |
| Prior Week                                | 18.5   | 11.6 | 5.4      |
| Trade Estimates                           | 13.8   | 19.7 | 23.9     |
| Rate to reach USDA Forecast (Old Crop)    | (8.0)  | 28.4 | 7.1      |
| Export Shipments                          | 16.7   | 40.5 | 34.1     |
| Rate to reach USDA Forecast               | 35.6   | 52.7 | 34.3     |
| Commitments % of USDA estimate (Old Crop) | 102%   | 80%  | 78%      |
| 5-year average for this week              | 98%    | 86%  | 106%     |
| Shipments % of USDA est.                  | 88%    | 63%  | 58%      |
| 5-year average for this week              | 87%    | 59%  | 83%      |
| Source: USDA, Reuters, Farm Futures       |        |      |          |