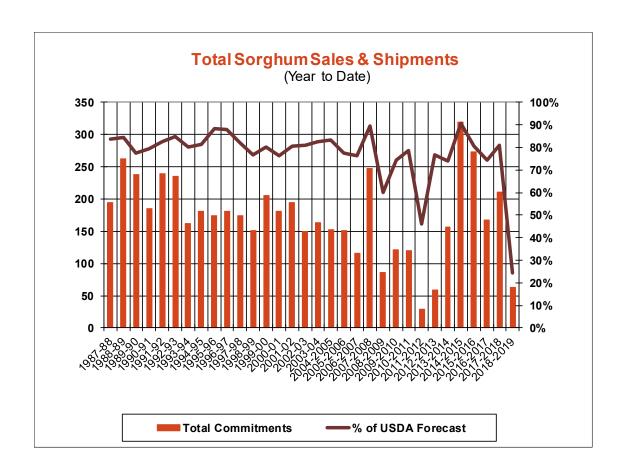

| Weekly Export Sales (million bushels)     |        |      |          |
|-------------------------------------------|--------|------|----------|
| AS OF WEEK ENDING                         | 5/9/19 |      |          |
|                                           | Wheat  | Corn | Soybeans |
| Old Crop Sales                            | 4.2    | 21.8 | 13.6     |
| New Crop Sales                            | 15.4   | 3.2  | 11.1     |
| Total Sales                               | 19.6   | 25.0 | 24.8     |
| Prior Week                                | 18.5   | 11.6 | 5.4      |
| Trade Estimates                           | 13.8   | 19.7 | 23.9     |
| Rate to reach USDA Forecast (Old Crop)    | (8.0)  | 28.4 | 7.1      |
| Export Shipments                          | 16.7   | 40.5 | 34.1     |
| Rate to reach USDA Forecast               | 35.6   | 52.7 | 34.3     |
| Commitments % of USDA estimate (Old Crop) | 102%   | 80%  | 78%      |
| 5-year average for this week              | 98%    | 86%  | 106%     |
| Shipments % of USDA est.                  | 88%    | 63%  | 58%      |
| 5-year average for this week              | 87%    | 59%  | 83%      |
| Source: USDA, Reuters, Farm Futures       |        |      |          |