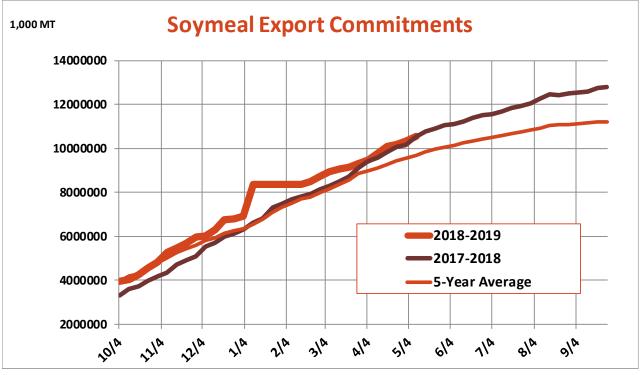

| Weekly Export Sales (million bushels)     |        |      |          |
|-------------------------------------------|--------|------|----------|
| AS OF WEEK ENDING                         | 5/9/19 |      |          |
|                                           | Wheat  | Corn | Soybeans |
| Old Crop Sales                            | 4.2    | 21.8 | 13.6     |
| New Crop Sales                            | 15.4   | 3.2  | 11.1     |
| Total Sales                               | 19.6   | 25.0 | 24.8     |
| Prior Week                                | 18.5   | 11.6 | 5.4      |
| Trade Estimates                           | 13.8   | 19.7 | 23.9     |
| Rate to reach USDA Forecast (Old Crop)    | (8.0)  | 28.4 | 7.1      |
| Export Shipments                          | 16.7   | 40.5 | 34.1     |
| Rate to reach USDA Forecast               | 35.6   | 52.7 | 34.3     |
| Commitments % of USDA estimate (Old Crop) | 102%   | 80%  | 78%      |
| 5-year average for this week              | 98%    | 86%  | 106%     |
| Shipments % of USDA est.                  | 88%    | 63%  | 58%      |
| 5-year average for this week              | 87%    | 59%  | 83%      |
| Source: USDA, Reuters, Farm Futures       |        |      |          |