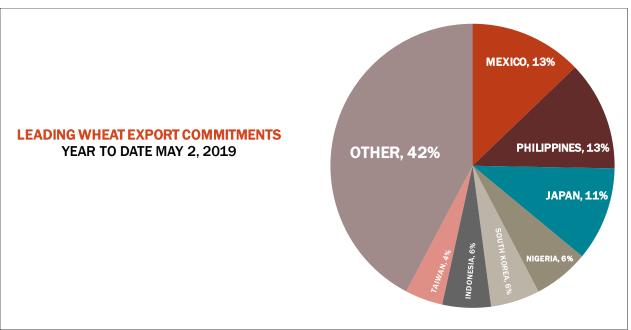

| Weekly Export Sales (million bushels)     |        |      |          |
|-------------------------------------------|--------|------|----------|
| AS OF WEEK ENDING                         | 5/9/19 |      |          |
|                                           | Wheat  | Corn | Soybeans |
| Old Crop Sales                            | 4.2    | 21.8 | 13.6     |
| New Crop Sales                            | 15.4   | 3.2  | 11.1     |
| Total Sales                               | 19.6   | 25.0 | 24.8     |
| Prior Week                                | 18.5   | 11.6 | 5.4      |
| Trade Estimates                           | 13.8   | 19.7 | 23.9     |
| Rate to reach USDA Forecast (Old Crop)    | (8.0)  | 28.4 | 7.1      |
| Export Shipments                          | 16.7   | 40.5 | 34.1     |
| Rate to reach USDA Forecast               | 35.6   | 52.7 | 34.3     |
| Commitments % of USDA estimate (Old Crop) | 102%   | 80%  | 78%      |
| 5-year average for this week              | 98%    | 86%  | 106%     |
| Shipments % of USDA est.                  | 88%    | 63%  | 58%      |
| 5-year average for this week              | 87%    | 59%  | 83%      |
| Source: USDA, Reuters, Farm Futures       |        |      |          |