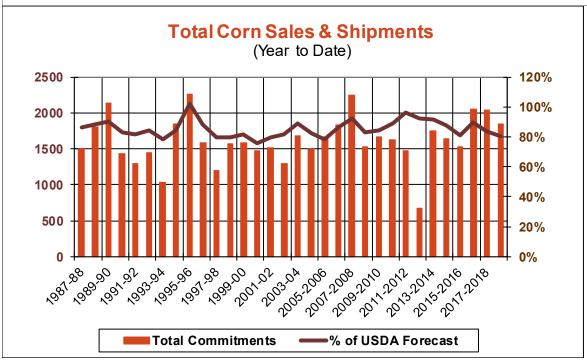

| Weekly Export Sales (million bushels)     |        |      |          |
|-------------------------------------------|--------|------|----------|
| AS OF WEEK ENDING                         | 5/9/19 |      |          |
|                                           | Wheat  | Corn | Soybeans |
| Old Crop Sales                            | 4.2    | 21.8 | 13.6     |
| New Crop Sales                            | 15.4   | 3.2  | 11.1     |
| Total Sales                               | 19.6   | 25.0 | 24.8     |
| Prior Week                                | 18.5   | 11.6 | 5.4      |
| Trade Estimates                           | 13.8   | 19.7 | 23.9     |
| Rate to reach USDA Forecast (Old Crop)    | (8.0)  | 28.4 | 7.1      |
| Export Shipments                          | 16.7   | 40.5 | 34.1     |
| Rate to reach USDA Forecast               | 35.6   | 52.7 | 34.3     |
| Commitments % of USDA estimate (Old Crop) | 102%   | 80%  | 78%      |
| 5-year average for this week              | 98%    | 86%  | 106%     |
| Shipments % of USDA est.                  | 88%    | 63%  | 58%      |
| 5-year average for this week              | 87%    | 59%  | 83%      |
| Source: USDA, Reuters, Farm Futures       |        |      |          |