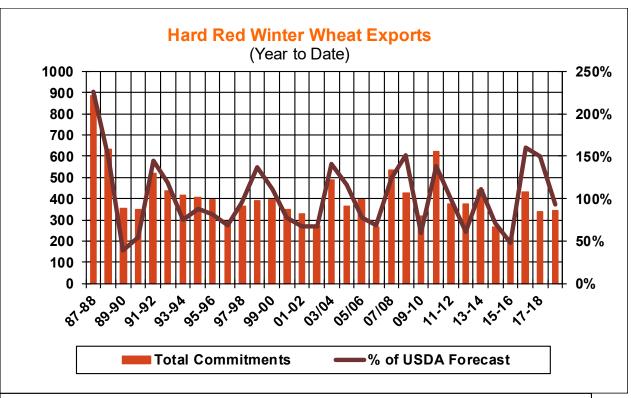

| Weekly Export Sales (million bushels)     |        |      |          |
|-------------------------------------------|--------|------|----------|
| AS OF WEEK ENDING                         | 5/9/19 |      |          |
|                                           | Wheat  | Corn | Soybeans |
| Old Crop Sales                            | 4.2    | 21.8 | 13.6     |
| New Crop Sales                            | 15.4   | 3.2  | 11.1     |
| Total Sales                               | 19.6   | 25.0 | 24.8     |
| Prior Week                                | 18.5   | 11.6 | 5.4      |
| Trade Estimates                           | 13.8   | 19.7 | 23.9     |
| Rate to reach USDA Forecast (Old Crop)    | (8.0)  | 28.4 | 7.1      |
| Export Shipments                          | 16.7   | 40.5 | 34.1     |
| Rate to reach USDA Forecast               | 35.6   | 52.7 | 34.3     |
| Commitments % of USDA estimate (Old Crop) | 102%   | 80%  | 78%      |
| 5-year average for this week              | 98%    | 86%  | 106%     |
| Shipments % of USDA est.                  | 88%    | 63%  | 58%      |
| 5-year average for this week              | 87%    | 59%  | 83%      |
| Source: USDA, Reuters, Farm Futures       |        |      |          |