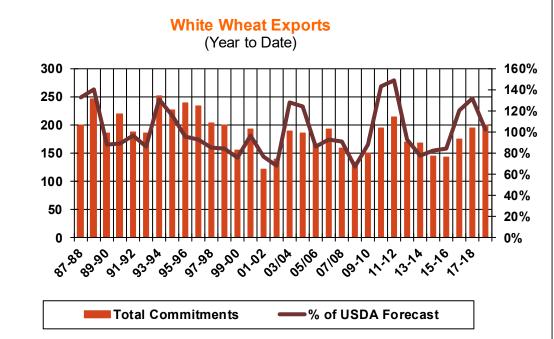

| Weekly Export Sales (million bushels)     |        |      |          |
|-------------------------------------------|--------|------|----------|
| AS OF WEEK ENDING                         | 5/9/19 |      |          |
|                                           | Wheat  | Corn | Soybeans |
| Old Crop Sales                            | 4.2    | 21.8 | 13.6     |
| New Crop Sales                            | 15.4   | 3.2  | 11.1     |
| Total Sales                               | 19.6   | 25.0 | 24.8     |
| Prior Week                                | 18.5   | 11.6 | 5.4      |
| Trade Estimates                           | 13.8   | 19.7 | 23.9     |
| Rate to reach USDA Forecast (Old Crop)    | (8.0)  | 28.4 | 7.1      |
| Export Shipments                          | 16.7   | 40.5 | 34.1     |
| Rate to reach USDA Forecast               | 35.6   | 52.7 | 34.3     |
| Commitments % of USDA estimate (Old Crop) | 102%   | 80%  | 78%      |
| 5-year average for this week              | 98%    | 86%  | 106%     |
| Shipments % of USDA est.                  | 88%    | 63%  | 58%      |
| 5-year average for this week              | 87%    | 59%  | 83%      |
| Source: USDA, Reuters, Farm Futures       |        |      |          |