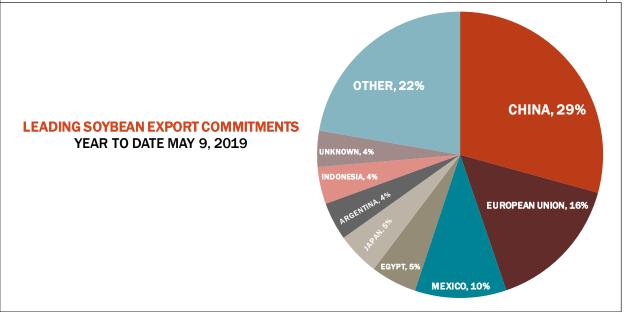

| Weekly Export Sales (million bushels)     |        |      |          |
|-------------------------------------------|--------|------|----------|
| AS OF WEEK ENDING                         | 5/9/19 |      |          |
|                                           | Wheat  | Corn | Soybeans |
| Old Crop Sales                            | 4.2    | 21.8 | 13.6     |
| New Crop Sales                            | 15.4   | 3.2  | 11.1     |
| Total Sales                               | 19.6   | 25.0 | 24.8     |
| Prior Week                                | 18.5   | 11.6 | 5.4      |
| Trade Estimates                           | 13.8   | 19.7 | 23.9     |
| Rate to reach USDA Forecast (Old Crop)    | (8.0)  | 28.4 | 7.1      |
| Export Shipments                          | 16.7   | 40.5 | 34.1     |
| Rate to reach USDA Forecast               | 35.6   | 52.7 | 34.3     |
| Commitments % of USDA estimate (Old Crop) | 102%   | 80%  | 78%      |
| 5-year average for this week              | 98%    | 86%  | 106%     |
| Shipments % of USDA est.                  | 88%    | 63%  | 58%      |
| 5-year average for this week              | 87%    | 59%  | 83%      |
| Source: USDA, Reuters, Farm Futures       |        |      |          |