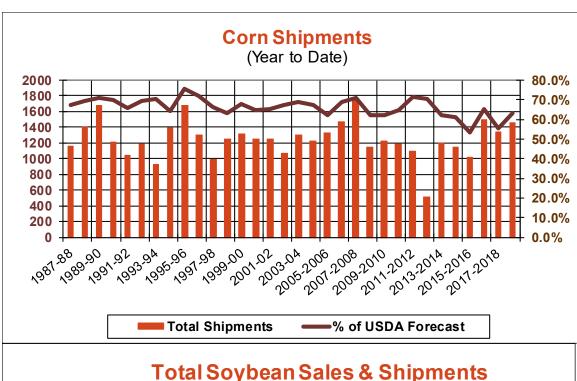

| Weekly Export Sales (million bushels)     |        |      |          |
|-------------------------------------------|--------|------|----------|
| AS OF WEEK ENDING                         | 5/9/19 |      |          |
|                                           | Wheat  | Corn | Soybeans |
| Old Crop Sales                            | 4.2    | 21.8 | 13.6     |
| New Crop Sales                            | 15.4   | 3.2  | 11.1     |
| Total Sales                               | 19.6   | 25.0 | 24.8     |
| Prior Week                                | 18.5   | 11.6 | 5.4      |
| Trade Estimates                           | 13.8   | 19.7 | 23.9     |
| Rate to reach USDA Forecast (Old Crop)    | (8.0)  | 28.4 | 7.1      |
| Export Shipments                          | 16.7   | 40.5 | 34.1     |
| Rate to reach USDA Forecast               | 35.6   | 52.7 | 34.3     |
| Commitments % of USDA estimate (Old Crop) | 102%   | 80%  | 78%      |
| 5-year average for this week              | 98%    | 86%  | 106%     |
| Shipments % of USDA est.                  | 88%    | 63%  | 58%      |
| 5-year average for this week              | 87%    | 59%  | 83%      |
| Source: USDA, Reuters, Farm Futures       |        |      |          |