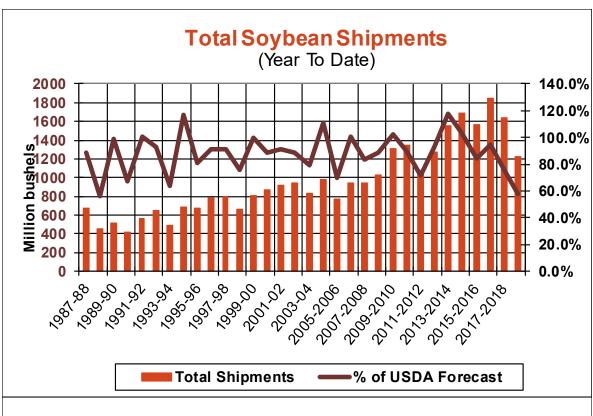

| Weekly Export Sales (million bushels)     |        |      |          |
|-------------------------------------------|--------|------|----------|
| AS OF WEEK ENDING                         | 5/9/19 |      |          |
|                                           | Wheat  | Corn | Soybeans |
| Old Crop Sales                            | 4.2    | 21.8 | 13.6     |
| New Crop Sales                            | 15.4   | 3.2  | 11.1     |
| Total Sales                               | 19.6   | 25.0 | 24.8     |
| Prior Week                                | 18.5   | 11.6 | 5.4      |
| Trade Estimates                           | 13.8   | 19.7 | 23.9     |
| Rate to reach USDA Forecast (Old Crop)    | (8.0)  | 28.4 | 7.1      |
| Export Shipments                          | 16.7   | 40.5 | 34.1     |
| Rate to reach USDA Forecast               | 35.6   | 52.7 | 34.3     |
| Commitments % of USDA estimate (Old Crop) | 102%   | 80%  | 78%      |
| 5-year average for this week              | 98%    | 86%  | 106%     |
| Shipments % of USDA est.                  | 88%    | 63%  | 58%      |
| 5-year average for this week              | 87%    | 59%  | 83%      |
| Source: USDA, Reuters, Farm Futures       |        |      |          |