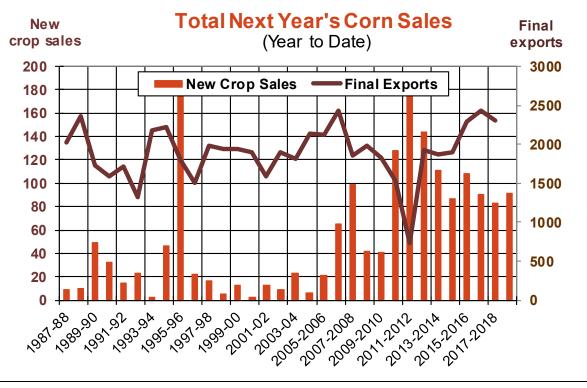

| Weekly Export Sales (million bushels)     |        |      |          |
|-------------------------------------------|--------|------|----------|
| AS OF WEEK ENDING                         | 5/9/19 |      |          |
|                                           | Wheat  | Corn | Soybeans |
| Old Crop Sales                            | 4.2    | 21.8 | 13.6     |
| New Crop Sales                            | 15.4   | 3.2  | 11.1     |
| Total Sales                               | 19.6   | 25.0 | 24.8     |
| Prior Week                                | 18.5   | 11.6 | 5.4      |
| Trade Estimates                           | 13.8   | 19.7 | 23.9     |
| Rate to reach USDA Forecast (Old Crop)    | (8.0)  | 28.4 | 7.1      |
| Export Shipments                          | 16.7   | 40.5 | 34.1     |
| Rate to reach USDA Forecast               | 35.6   | 52.7 | 34.3     |
| Commitments % of USDA estimate (Old Crop) | 102%   | 80%  | 78%      |
| 5-year average for this week              | 98%    | 86%  | 106%     |
| Shipments % of USDA est.                  | 88%    | 63%  | 58%      |
| 5-year average for this week              | 87%    | 59%  | 83%      |
| Source: USDA, Reuters, Farm Futures       |        |      |          |