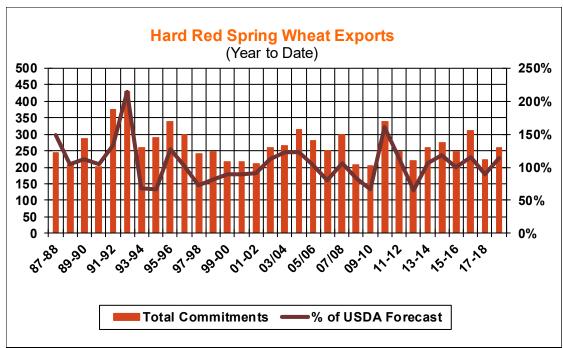

| Weekly Export Sales (million bushels)     |        |      |          |
|-------------------------------------------|--------|------|----------|
| AS OF WEEK ENDING                         | 5/9/19 |      |          |
|                                           | Wheat  | Corn | Soybeans |
| Old Crop Sales                            | 4.2    | 21.8 | 13.6     |
| New Crop Sales                            | 15.4   | 3.2  | 11.1     |
| Total Sales                               | 19.6   | 25.0 | 24.8     |
| Prior Week                                | 18.5   | 11.6 | 5.4      |
| Trade Estimates                           | 13.8   | 19.7 | 23.9     |
| Rate to reach USDA Forecast (Old Crop)    | (8.0)  | 28.4 | 7.1      |
| Export Shipments                          | 16.7   | 40.5 | 34.1     |
| Rate to reach USDA Forecast               | 35.6   | 52.7 | 34.3     |
| Commitments % of USDA estimate (Old Crop) | 102%   | 80%  | 78%      |
| 5-year average for this week              | 98%    | 86%  | 106%     |
| Shipments % of USDA est.                  | 88%    | 63%  | 58%      |
| 5-year average for this week              | 87%    | 59%  | 83%      |
| Source: USDA, Reuters, Farm Futures       |        |      |          |