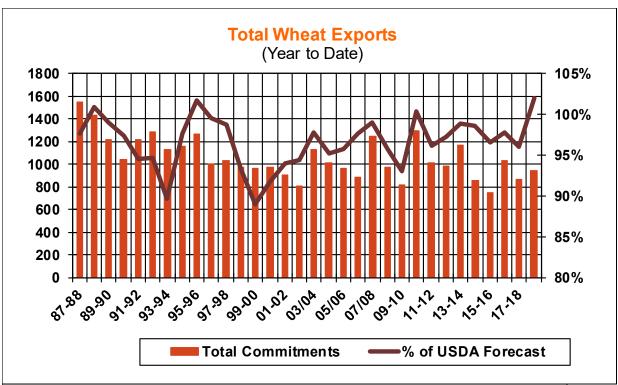

| Weekly Export Sales (million bushels)     |        |      |          |
|-------------------------------------------|--------|------|----------|
| AS OF WEEK ENDING                         | 5/9/19 |      |          |
|                                           | Wheat  | Corn | Soybeans |
| Old Crop Sales                            | 4.2    | 21.8 | 13.6     |
| New Crop Sales                            | 15.4   | 3.2  | 11.1     |
| Total Sales                               | 19.6   | 25.0 | 24.8     |
| Prior Week                                | 18.5   | 11.6 | 5.4      |
| Trade Estimates                           | 13.8   | 19.7 | 23.9     |
| Rate to reach USDA Forecast (Old Crop)    | (8.0)  | 28.4 | 7.1      |
| Export Shipments                          | 16.7   | 40.5 | 34.1     |
| Rate to reach USDA Forecast               | 35.6   | 52.7 | 34.3     |
| Commitments % of USDA estimate (Old Crop) | 102%   | 80%  | 78%      |
| 5-year average for this week              | 98%    | 86%  | 106%     |
| Shipments % of USDA est.                  | 88%    | 63%  | 58%      |
| 5-year average for this week              | 87%    | 59%  | 83%      |
| Source: USDA, Reuters, Farm Futures       |        |      |          |