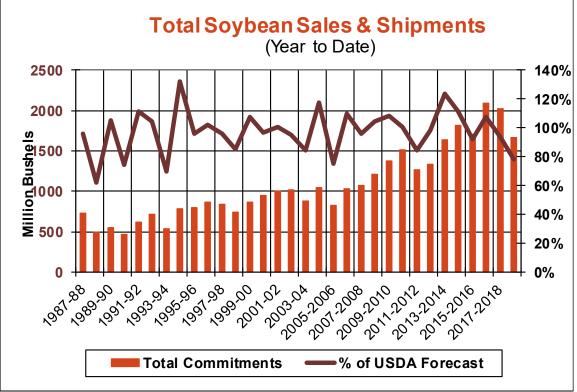

| Weekly Export Sales (million bushels)     |        |      |          |
|-------------------------------------------|--------|------|----------|
| AS OF WEEK ENDING                         | 5/9/19 |      |          |
|                                           | Wheat  | Corn | Soybeans |
| Old Crop Sales                            | 4.2    | 21.8 | 13.6     |
| New Crop Sales                            | 15.4   | 3.2  | 11.1     |
| Total Sales                               | 19.6   | 25.0 | 24.8     |
| Prior Week                                | 18.5   | 11.6 | 5.4      |
| Trade Estimates                           | 13.8   | 19.7 | 23.9     |
| Rate to reach USDA Forecast (Old Crop)    | (8.0)  | 28.4 | 7.1      |
| Export Shipments                          | 16.7   | 40.5 | 34.1     |
| Rate to reach USDA Forecast               | 35.6   | 52.7 | 34.3     |
| Commitments % of USDA estimate (Old Crop) | 102%   | 80%  | 78%      |
| 5-year average for this week              | 98%    | 86%  | 106%     |
| Shipments % of USDA est.                  | 88%    | 63%  | 58%      |
| 5-year average for this week              | 87%    | 59%  | 83%      |
| Source: USDA, Reuters, Farm Futures       |        |      |          |