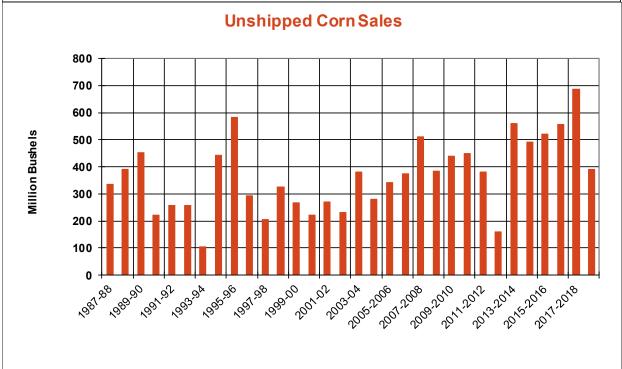

| Weekly Export Sales (million bushels)     |        |      |          |
|-------------------------------------------|--------|------|----------|
| AS OF WEEK ENDING                         | 5/9/19 |      |          |
|                                           | Wheat  | Corn | Soybeans |
| Old Crop Sales                            | 4.2    | 21.8 | 13.6     |
| New Crop Sales                            | 15.4   | 3.2  | 11.1     |
| Total Sales                               | 19.6   | 25.0 | 24.8     |
| Prior Week                                | 18.5   | 11.6 | 5.4      |
| Trade Estimates                           | 13.8   | 19.7 | 23.9     |
| Rate to reach USDA Forecast (Old Crop)    | (8.0)  | 28.4 | 7.1      |
| Export Shipments                          | 16.7   | 40.5 | 34.1     |
| Rate to reach USDA Forecast               | 35.6   | 52.7 | 34.3     |
| Commitments % of USDA estimate (Old Crop) | 102%   | 80%  | 78%      |
| 5-year average for this week              | 98%    | 86%  | 106%     |
| Shipments % of USDA est.                  | 88%    | 63%  | 58%      |
| 5-year average for this week              | 87%    | 59%  | 83%      |
| Source: USDA, Reuters, Farm Futures       |        |      |          |