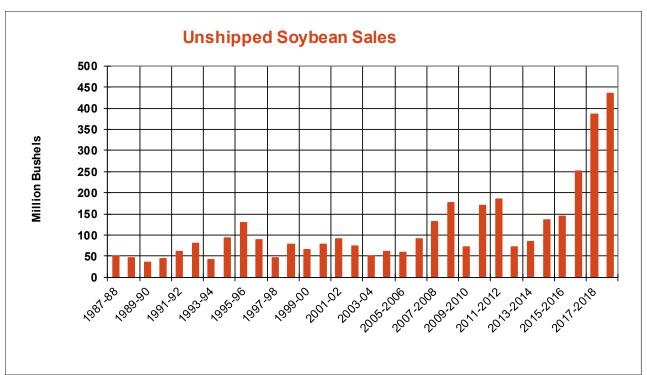

| Weekly Export Sales (million bushels)     |        |      |          |
|-------------------------------------------|--------|------|----------|
| AS OF WEEK ENDING                         | 5/9/19 |      |          |
|                                           | Wheat  | Corn | Soybeans |
| Old Crop Sales                            | 4.2    | 21.8 | 13.6     |
| New Crop Sales                            | 15.4   | 3.2  | 11.1     |
| Total Sales                               | 19.6   | 25.0 | 24.8     |
| Prior Week                                | 18.5   | 11.6 | 5.4      |
| Trade Estimates                           | 13.8   | 19.7 | 23.9     |
| Rate to reach USDA Forecast (Old Crop)    | (8.0)  | 28.4 | 7.1      |
| Export Shipments                          | 16.7   | 40.5 | 34.1     |
| Rate to reach USDA Forecast               | 35.6   | 52.7 | 34.3     |
| Commitments % of USDA estimate (Old Crop) | 102%   | 80%  | 78%      |
| 5-year average for this week              | 98%    | 86%  | 106%     |
| Shipments % of USDA est.                  | 88%    | 63%  | 58%      |
| 5-year average for this week              | 87%    | 59%  | 83%      |
| Source: USDA, Reuters, Farm Futures       |        |      |          |