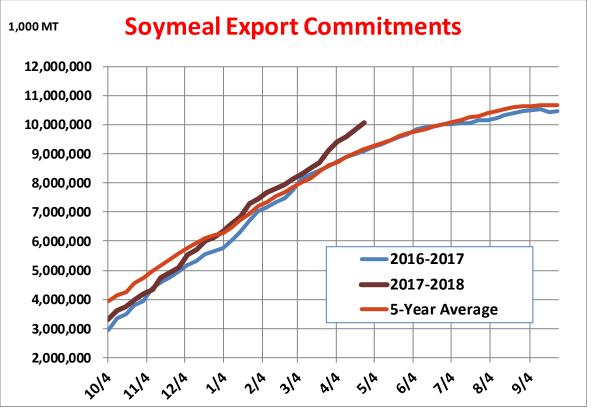

.3     |
| Total Sales                           | 16.4    | 42.1 | 32.6     |
| Prior Week                            | 7.7     | 27.4 | 13.6     |
| Trade Estimates                       | 12.9    | 35.4 | 25.7     |
| Rate to reach USDA Forecast           | 14.1    | 12.1 | 2.9      |
| Export Shipments                      | 10.5    | 58.0 | 25.4     |
| Rate to reach USDA Forecast           | 40.6    | 56.0 | 26.0     |
| Commitments % of USDA est.            | 97%     | 89%  | 96%      |
| 5-year average for this week          | 97%     | 87%  | 97%      |
| Shipments % of USDA est.              | 82%     | 64%  | 84%      |
| 5-year average for this week          | 85%     | 60%  | 89%      |
| Source: USDA, Reuters                 |         |      |          |