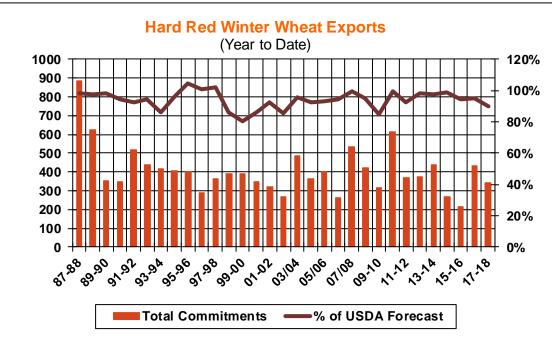

| Weekly Export Sales (million bushels) |         |      |          |
|---------------------------------------|---------|------|----------|
| AS OF WEEK ENDING                     | 4/26/18 |      |          |
|                                       | Wheat   | Corn | Soybeans |
| Old Crop Sales                        | 8.6     | 40.2 | 15.3     |
| New Crop Sales                        | 7.7     | 1.9  | 17.3     |
| Total Sales                           | 16.4    | 42.1 | 32.6     |
| Prior Week                            | 7.7     | 27.4 | 13.6     |
| Trade Estimates                       | 12.9    | 35.4 | 25.7     |
| Rate to reach USDA Forecast           | 14.1    | 12.1 | 2.9      |
| Export Shipments                      | 10.5    | 58.0 | 25.4     |
| Rate to reach USDA Forecast           | 40.6    | 56.0 | 26.0     |
| Commitments % of USDA est.            | 97%     | 89%  | 96%      |
| 5-year average for this week          | 97%     | 87%  | 97%      |
| Shipments % of USDA est.              | 82%     | 64%  | 84%      |
| 5-year average for this week          | 85%     | 60%  | 89%      |
| Source: USDA, Reuters                 |         |      |          |