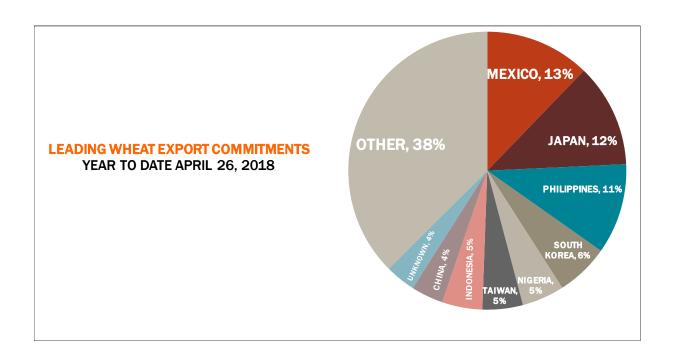

| Weekly Export Sales (million bushels) |         |      |          |
|---------------------------------------|---------|------|----------|
| AS OF WEEK ENDING                     | 4/26/18 |      |          |
|                                       | Wheat   | Corn | Soybeans |
| Old Crop Sales                        | 8.6     | 40.2 | 15.3     |
| New Crop Sales                        | 7.7     | 1.9  | 17.3     |
| Total Sales                           | 16.4    | 42.1 | 32.6     |
| Prior Week                            | 7.7     | 27.4 | 13.6     |
| Trade Estimates                       | 12.9    | 35.4 | 25.7     |
| Rate to reach USDA Forecast           | 14.1    | 12.1 | 2.9      |
| Export Shipments                      | 10.5    | 58.0 | 25.4     |
| Rate to reach USDA Forecast           | 40.6    | 56.0 | 26.0     |
| Commitments % of USDA est.            | 97%     | 89%  | 96%      |
| 5-year average for this week          | 97%     | 87%  | 97%      |
| Shipments % of USDA est.              | 82%     | 64%  | 84%      |
| 5-year average for this week          | 85%     | 60%  | 89%      |
| Source: USDA, Reuters                 |         |      |          |