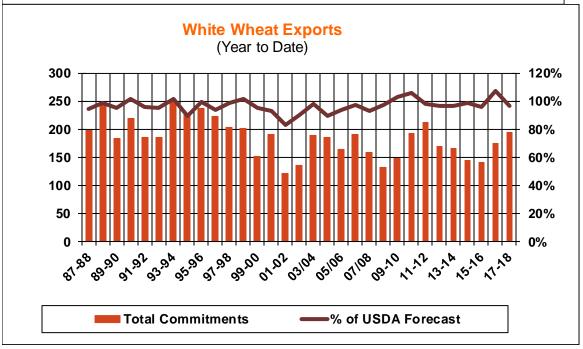

| Weekly Export Sales (million bushels) |         |      |          |
|---------------------------------------|---------|------|----------|
| AS OF WEEK ENDING                     | 4/26/18 |      |          |
|                                       | Wheat   | Corn | Soybeans |
| Old Crop Sales                        | 8.6     | 40.2 | 15.3     |
| New Crop Sales                        | 7.7     | 1.9  | 17.3     |
| Total Sales                           | 16.4    | 42.1 | 32.6     |
| Prior Week                            | 7.7     | 27.4 | 13.6     |
| Trade Estimates                       | 12.9    | 35.4 | 25.7     |
| Rate to reach USDA Forecast           | 14.1    | 12.1 | 2.9      |
| Export Shipments                      | 10.5    | 58.0 | 25.4     |
| Rate to reach USDA Forecast           | 40.6    | 56.0 | 26.0     |
| Commitments % of USDA est.            | 97%     | 89%  | 96%      |
| 5-year average for this week          | 97%     | 87%  | 97%      |
| Shipments % of USDA est.              | 82%     | 64%  | 84%      |
| 5-year average for this week          | 85%     | 60%  | 89%      |
| Source: USDA, Reuters                 |         |      |          |