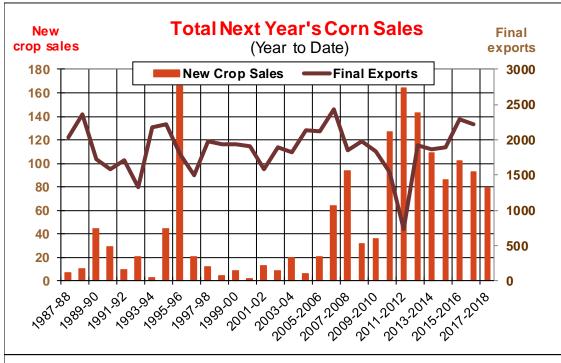

| Weekly Export Sales (million bushels) |         |      |          |
|---------------------------------------|---------|------|----------|
| AS OF WEEK ENDING                     | 4/26/18 |      |          |
|                                       | Wheat   | Corn | Soybeans |
| Old Crop Sales                        | 8.6     | 40.2 | 15.3     |
| New Crop Sales                        | 7.7     | 1.9  | 17.3     |
| Total Sales                           | 16.4    | 42.1 | 32.6     |
| Prior Week                            | 7.7     | 27.4 | 13.6     |
| Trade Estimates                       | 12.9    | 35.4 | 25.7     |
| Rate to reach USDA Forecast           | 14.1    | 12.1 | 2.9      |
| Export Shipments                      | 10.5    | 58.0 | 25.4     |
| Rate to reach USDA Forecast           | 40.6    | 56.0 | 26.0     |
| Commitments % of USDA est.            | 97%     | 89%  | 96%      |
| 5-year average for this week          | 97%     | 87%  | 97%      |
| Shipments % of USDA est.              | 82%     | 64%  | 84%      |
| 5-year average for this week          | 85%     | 60%  | 89%      |
| Source: USDA, Reuters                 |         |      |          |