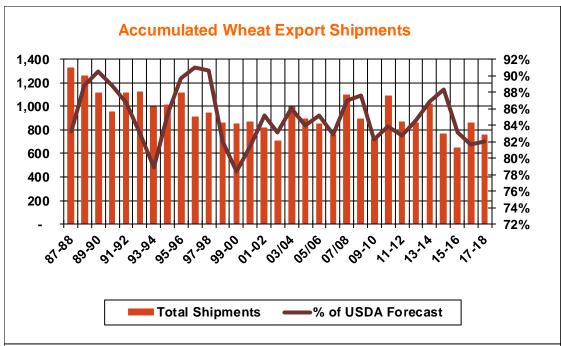

| Weekly Export Sales (million bushels) |         |      |          |
|---------------------------------------|---------|------|----------|
| AS OF WEEK ENDING                     | 4/26/18 |      |          |
|                                       | Wheat   | Corn | Soybeans |
| Old Crop Sales                        | 8.6     | 40.2 | 15.3     |
| New Crop Sales                        | 7.7     | 1.9  | 17.3     |
| Total Sales                           | 16.4    | 42.1 | 32.6     |
| Prior Week                            | 7.7     | 27.4 | 13.6     |
| Trade Estimates                       | 12.9    | 35.4 | 25.7     |
| Rate to reach USDA Forecast           | 14.1    | 12.1 | 2.9      |
| Export Shipments                      | 10.5    | 58.0 | 25.4     |
| Rate to reach USDA Forecast           | 40.6    | 56.0 | 26.0     |
| Commitments % of USDA est.            | 97%     | 89%  | 96%      |
| 5-year average for this week          | 97%     | 87%  | 97%      |
| Shipments % of USDA est.              | 82%     | 64%  | 84%      |
| 5-year average for this week          | 85%     | 60%  | 89%      |
| Source: USDA, Reuters                 |         |      |          |