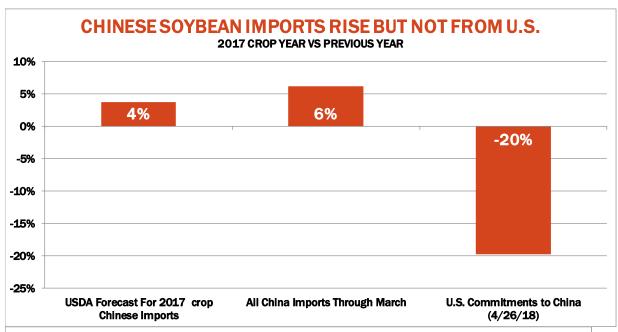

17.3     |
| Total Sales                           | 16.4    | 42.1 | 32.6     |
| Prior Week                            | 7.7     | 27.4 | 13.6     |
| Trade Estimates                       | 12.9    | 35.4 | 25.7     |
| Rate to reach USDA Forecast           | 14.1    | 12.1 | 2.9      |
| Export Shipments                      | 10.5    | 58.0 | 25.4     |
| Rate to reach USDA Forecast           | 40.6    | 56.0 | 26.0     |
| Commitments % of USDA est.            | 97%     | 89%  | 96%      |
| 5-year average for this week          | 97%     | 87%  | 97%      |
| Shipments % of USDA est.              | 82%     | 64%  | 84%      |
| 5-year average for this week          | 85%     | 60%  | 89%      |
| Source: USDA, Reuters                 |         |      |          |