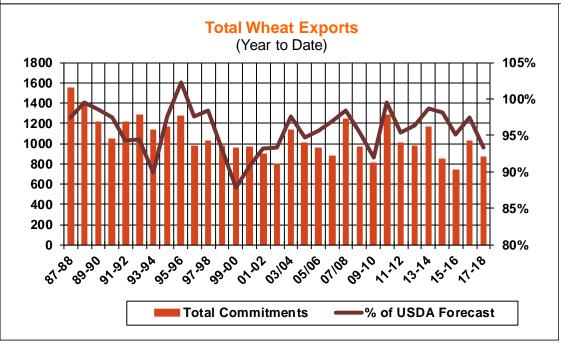

| Weekly Export Sales (million bushels) |         |      |          |
|---------------------------------------|---------|------|----------|
| AS OF WEEK ENDING                     | 4/26/18 |      |          |
|                                       | Wheat   | Corn | Soybeans |
| Old Crop Sales                        | 8.6     | 40.2 | 15.3     |
| New Crop Sales                        | 7.7     | 1.9  | 17.3     |
| Total Sales                           | 16.4    | 42.1 | 32.6     |
| Prior Week                            | 7.7     | 27.4 | 13.6     |
| Trade Estimates                       | 12.9    | 35.4 | 25.7     |
| Rate to reach USDA Forecast           | 14.1    | 12.1 | 2.9      |
| Export Shipments                      | 10.5    | 58.0 | 25.4     |
| Rate to reach USDA Forecast           | 40.6    | 56.0 | 26.0     |
| Commitments % of USDA est.            | 97%     | 89%  | 96%      |
| 5-year average for this week          | 97%     | 87%  | 97%      |
| Shipments % of USDA est.              | 82%     | 64%  | 84%      |
| 5-year average for this week          | 85%     | 60%  | 89%      |
| Source: USDA, Reuters                 |         |      |          |