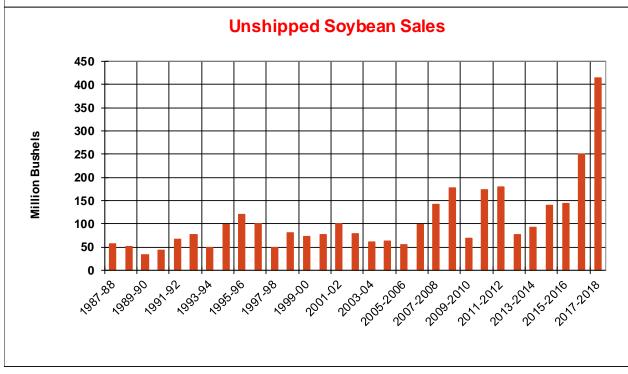

| Weekly Export Sales (million bushels) |         |      |          |
|---------------------------------------|---------|------|----------|
| AS OF WEEK ENDING                     | 4/26/18 |      |          |
|                                       | Wheat   | Corn | Soybeans |
| Old Crop Sales                        | 8.6     | 40.2 | 15.3     |
| New Crop Sales                        | 7.7     | 1.9  | 17.3     |
| Total Sales                           | 16.4    | 42.1 | 32.6     |
| Prior Week                            | 7.7     | 27.4 | 13.6     |
| Trade Estimates                       | 12.9    | 35.4 | 25.7     |
| Rate to reach USDA Forecast           | 14.1    | 12.1 | 2.9      |
| Export Shipments                      | 10.5    | 58.0 | 25.4     |
| Rate to reach USDA Forecast           | 40.6    | 56.0 | 26.0     |
| Commitments % of USDA est.            | 97%     | 89%  | 96%      |
| 5-year average for this week          | 97%     | 87%  | 97%      |
| Shipments % of USDA est.              | 82%     | 64%  | 84%      |
| 5-year average for this week          | 85%     | 60%  | 89%      |
| Source: USDA, Reuters                 |         |      |          |