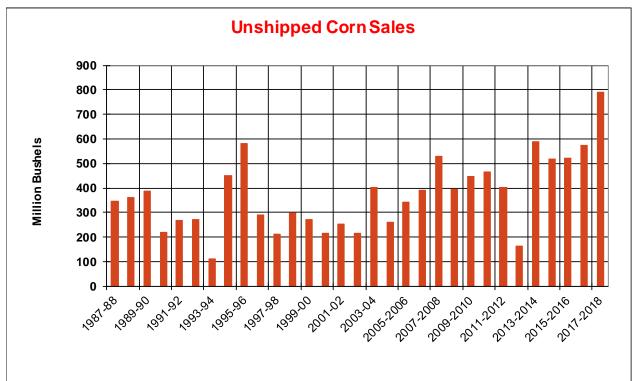

| Weekly Export Sales (million bushels) |         |      |          |
|---------------------------------------|---------|------|----------|
| AS OF WEEK ENDING                     | 4/26/18 |      |          |
|                                       | Wheat   | Corn | Soybeans |
| Old Crop Sales                        | 8.6     | 40.2 | 15.3     |
| New Crop Sales                        | 7.7     | 1.9  | 17.3     |
| Total Sales                           | 16.4    | 42.1 | 32.6     |
| Prior Week                            | 7.7     | 27.4 | 13.6     |
| Trade Estimates                       | 12.9    | 35.4 | 25.7     |
| Rate to reach USDA Forecast           | 14.1    | 12.1 | 2.9      |
| Export Shipments                      | 10.5    | 58.0 | 25.4     |
| Rate to reach USDA Forecast           | 40.6    | 56.0 | 26.0     |
| Commitments % of USDA est.            | 97%     | 89%  | 96%      |
| 5-year average for this week          | 97%     | 87%  | 97%      |
| Shipments % of USDA est.              | 82%     | 64%  | 84%      |
| 5-year average for this week          | 85%     | 60%  | 89%      |
| Source: USDA, Reuters                 |         |      |          |