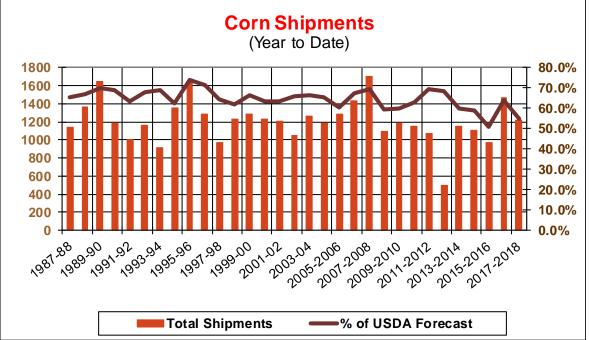

| Weekly Export Sales (million bushels) |         |      |          |
|---------------------------------------|---------|------|----------|
| AS OF WEEK ENDING                     | 4/26/18 |      |          |
|                                       | Wheat   | Corn | Soybeans |
| Old Crop Sales                        | 8.6     | 40.2 | 15.3     |
| New Crop Sales                        | 7.7     | 1.9  | 17.3     |
| Total Sales                           | 16.4    | 42.1 | 32.6     |
| Prior Week                            | 7.7     | 27.4 | 13.6     |
| Trade Estimates                       | 12.9    | 35.4 | 25.7     |
| Rate to reach USDA Forecast           | 14.1    | 12.1 | 2.9      |
| Export Shipments                      | 10.5    | 58.0 | 25.4     |
| Rate to reach USDA Forecast           | 40.6    | 56.0 | 26.0     |
| Commitments % of USDA est.            | 97%     | 89%  | 96%      |
| 5-year average for this week          | 97%     | 87%  | 97%      |
| Shipments % of USDA est.              | 82%     | 64%  | 84%      |
| 5-year average for this week          | 85%     | 60%  | 89%      |
| Source: USDA, Reuters                 |         |      |          |