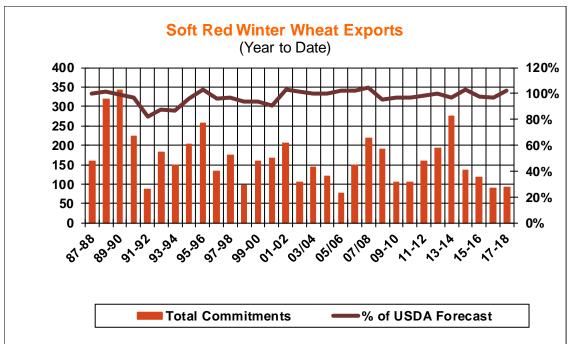

| Weekly Export Sales (million bushels) |         |      |          |
|---------------------------------------|---------|------|----------|
| AS OF WEEK ENDING                     | 4/26/18 |      |          |
|                                       | Wheat   | Corn | Soybeans |
| Old Crop Sales                        | 8.6     | 40.2 | 15.3     |
| New Crop Sales                        | 7.7     | 1.9  | 17.3     |
| Total Sales                           | 16.4    | 42.1 | 32.6     |
| Prior Week                            | 7.7     | 27.4 | 13.6     |
| Trade Estimates                       | 12.9    | 35.4 | 25.7     |
| Rate to reach USDA Forecast           | 14.1    | 12.1 | 2.9      |
| Export Shipments                      | 10.5    | 58.0 | 25.4     |
| Rate to reach USDA Forecast           | 40.6    | 56.0 | 26.0     |
| Commitments % of USDA est.            | 97%     | 89%  | 96%      |
| 5-year average for this week          | 97%     | 87%  | 97%      |
| Shipments % of USDA est.              | 82%     | 64%  | 84%      |
| 5-year average for this week          | 85%     | 60%  | 89%      |
| Source: USDA, Reuters                 |         |      |          |