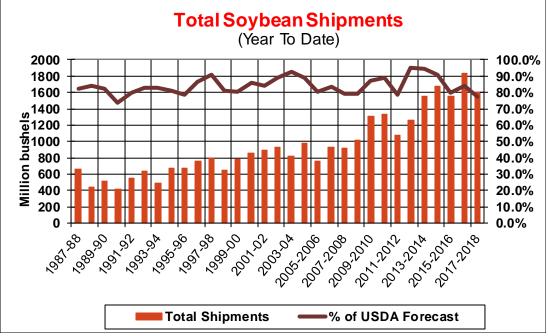

| Weekly Export Sales (million bushels) |         |      |          |
|---------------------------------------|---------|------|----------|
| AS OF WEEK ENDING                     | 4/26/18 |      |          |
|                                       | Wheat   | Corn | Soybeans |
| Old Crop Sales                        | 8.6     | 40.2 | 15.3     |
| New Crop Sales                        | 7.7     | 1.9  | 17.3     |
| Total Sales                           | 16.4    | 42.1 | 32.6     |
| Prior Week                            | 7.7     | 27.4 | 13.6     |
| Trade Estimates                       | 12.9    | 35.4 | 25.7     |
| Rate to reach USDA Forecast           | 14.1    | 12.1 | 2.9      |
| Export Shipments                      | 10.5    | 58.0 | 25.4     |
| Rate to reach USDA Forecast           | 40.6    | 56.0 | 26.0     |
| Commitments % of USDA est.            | 97%     | 89%  | 96%      |
| 5-year average for this week          | 97%     | 87%  | 97%      |
| Shipments % of USDA est.              | 82%     | 64%  | 84%      |
| 5-year average for this week          | 85%     | 60%  | 89%      |
| Source: USDA, Reuters                 |         |      |          |