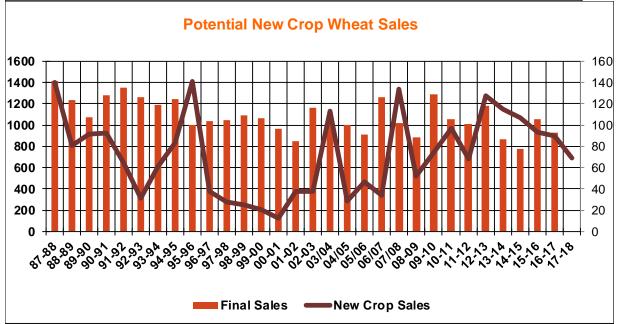

| Weekly Export Sales (million bushels) |         |      |          |
|---------------------------------------|---------|------|----------|
| AS OF WEEK ENDING                     | 4/26/18 |      |          |
|                                       | Wheat   | Corn | Soybeans |
| Old Crop Sales                        | 8.6     | 40.2 | 15.3     |
| New Crop Sales                        | 7.7     | 1.9  | 17.3     |
| Total Sales                           | 16.4    | 42.1 | 32.6     |
| Prior Week                            | 7.7     | 27.4 | 13.6     |
| Trade Estimates                       | 12.9    | 35.4 | 25.7     |
| Rate to reach USDA Forecast           | 14.1    | 12.1 | 2.9      |
| Export Shipments                      | 10.5    | 58.0 | 25.4     |
| Rate to reach USDA Forecast           | 40.6    | 56.0 | 26.0     |
| Commitments % of USDA est.            | 97%     | 89%  | 96%      |
| 5-year average for this week          | 97%     | 87%  | 97%      |
| Shipments % of USDA est.              | 82%     | 64%  | 84%      |
| 5-year average for this week          | 85%     | 60%  | 89%      |
| Source: USDA, Reuters                 |         |      |          |