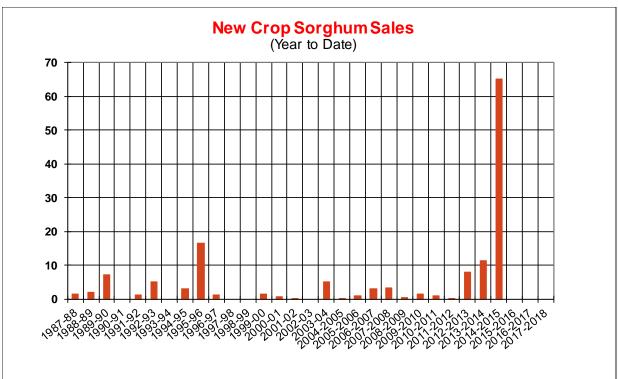

| Weekly Export Sales (million bushels) |         |      |          |
|---------------------------------------|---------|------|----------|
| AS OF WEEK ENDING                     | 4/26/18 |      |          |
|                                       | Wheat   | Corn | Soybeans |
| Old Crop Sales                        | 8.6     | 40.2 | 15.3     |
| New Crop Sales                        | 7.7     | 1.9  | 17.3     |
| Total Sales                           | 16.4    | 42.1 | 32.6     |
| Prior Week                            | 7.7     | 27.4 | 13.6     |
| Trade Estimates                       | 12.9    | 35.4 | 25.7     |
| Rate to reach USDA Forecast           | 14.1    | 12.1 | 2.9      |
| Export Shipments                      | 10.5    | 58.0 | 25.4     |
| Rate to reach USDA Forecast           | 40.6    | 56.0 | 26.0     |
| Commitments % of USDA est.            | 97%     | 89%  | 96%      |
| 5-year average for this week          | 97%     | 87%  | 97%      |
| Shipments % of USDA est.              | 82%     | 64%  | 84%      |
| 5-year average for this week          | 85%     | 60%  | 89%      |
| Source: USDA, Reuters                 |         |      |          |