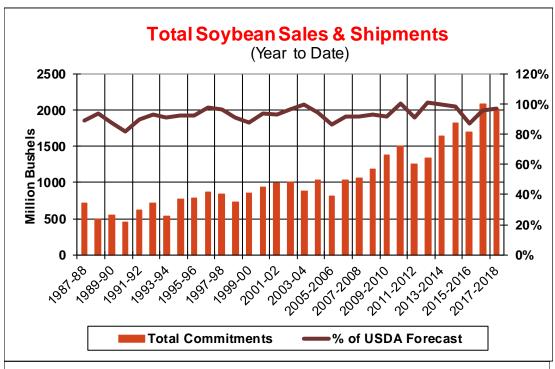

| Weekly Export Sales (million bushels) |         |      |          |
|---------------------------------------|---------|------|----------|
| AS OF WEEK ENDING                     | 4/26/18 |      |          |
|                                       | Wheat   | Corn | Soybeans |
| Old Crop Sales                        | 8.6     | 40.2 | 15.3     |
| New Crop Sales                        | 7.7     | 1.9  | 17.3     |
| Total Sales                           | 16.4    | 42.1 | 32.6     |
| Prior Week                            | 7.7     | 27.4 | 13.6     |
| Trade Estimates                       | 12.9    | 35.4 | 25.7     |
| Rate to reach USDA Forecast           | 14.1    | 12.1 | 2.9      |
| Export Shipments                      | 10.5    | 58.0 | 25.4     |
| Rate to reach USDA Forecast           | 40.6    | 56.0 | 26.0     |
| Commitments % of USDA est.            | 97%     | 89%  | 96%      |
| 5-year average for this week          | 97%     | 87%  | 97%      |
| Shipments % of USDA est.              | 82%     | 64%  | 84%      |
| 5-year average for this week          | 85%     | 60%  | 89%      |
| Source: USDA, Reuters                 |         |      |          |