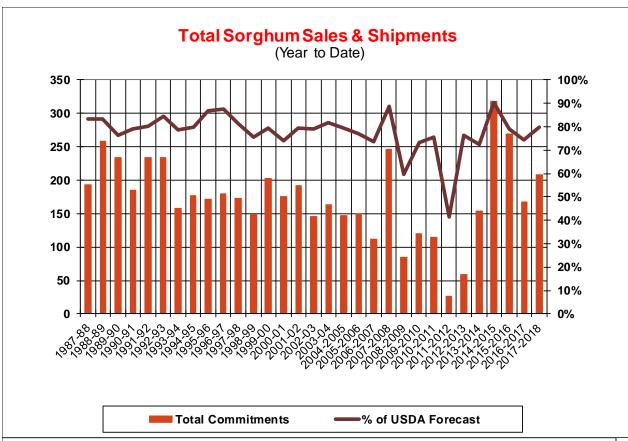

|
| Total Sales                           | 16.4    | 42.1 | 32.6     |
| Prior Week                            | 7.7     | 27.4 | 13.6     |
| Trade Estimates                       | 12.9    | 35.4 | 25.7     |
| Rate to reach USDA Forecast           | 14.1    | 12.1 | 2.9      |
| Export Shipments                      | 10.5    | 58.0 | 25.4     |
| Rate to reach USDA Forecast           | 40.6    | 56.0 | 26.0     |
| Commitments % of USDA est.            | 97%     | 89%  | 96%      |
| 5-year average for this week          | 97%     | 87%  | 97%      |
| Shipments % of USDA est.              | 82%     | 64%  | 84%      |
| 5-year average for this week          | 85%     | 60%  | 89%      |
| Source: USDA, Reuters                 |         |      |          |