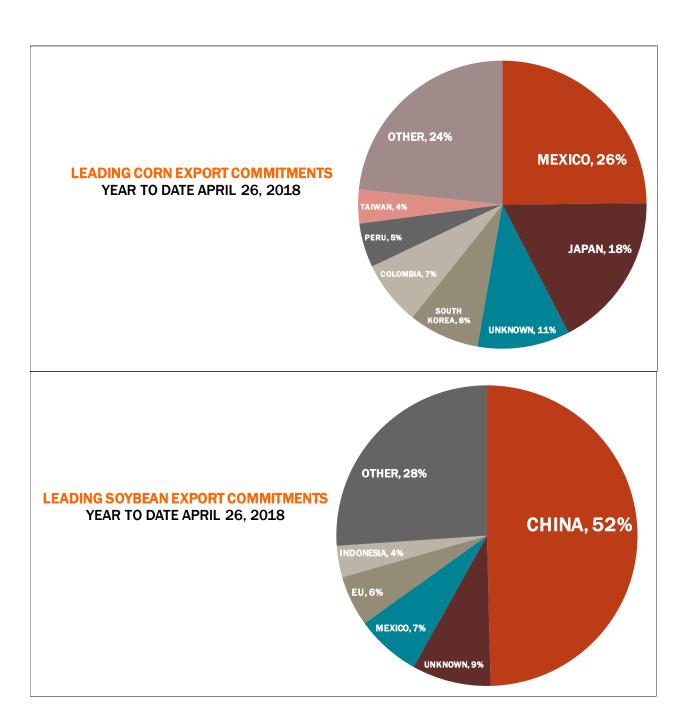

| 17.3     |
| Total Sales                           | 16.4    | 42.1 | 32.6     |
| Prior Week                            | 7.7     | 27.4 | 13.6     |
| Trade Estimates                       | 12.9    | 35.4 | 25.7     |
| Rate to reach USDA Forecast           | 14.1    | 12.1 | 2.9      |
| Export Shipments                      | 10.5    | 58.0 | 25.4     |
| Rate to reach USDA Forecast           | 40.6    | 56.0 | 26.0     |
| Commitments % of USDA est.            | 97%     | 89%  | 96%      |
| 5-year average for this week          | 97%     | 87%  | 97%      |
| Shipments % of USDA est.              | 82%     | 64%  | 84%      |
| 5-year average for this week          | 85%     | 60%  | 89%      |
| Source: USDA, Reuters                 |         |      |          |