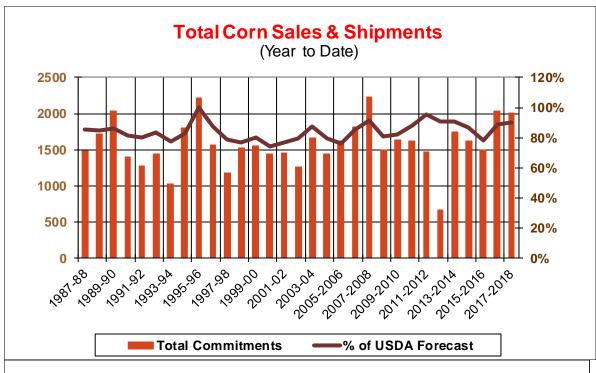

| Weekly Export Sales (million bushels) |         |      |          |
|---------------------------------------|---------|------|----------|
| AS OF WEEK ENDING                     | 4/26/18 |      |          |
|                                       | Wheat   | Corn | Soybeans |
| Old Crop Sales                        | 8.6     | 40.2 | 15.3     |
| New Crop Sales                        | 7.7     | 1.9  | 17.3     |
| Total Sales                           | 16.4    | 42.1 | 32.6     |
| Prior Week                            | 7.7     | 27.4 | 13.6     |
| Trade Estimates                       | 12.9    | 35.4 | 25.7     |
| Rate to reach USDA Forecast           | 14.1    | 12.1 | 2.9      |
| Export Shipments                      | 10.5    | 58.0 | 25.4     |
| Rate to reach USDA Forecast           | 40.6    | 56.0 | 26.0     |
| Commitments % of USDA est.            | 97%     | 89%  | 96%      |
| 5-year average for this week          | 97%     | 87%  | 97%      |
| Shipments % of USDA est.              | 82%     | 64%  | 84%      |
| 5-year average for this week          | 85%     | 60%  | 89%      |
| Source: USDA, Reuters                 |         |      |          |