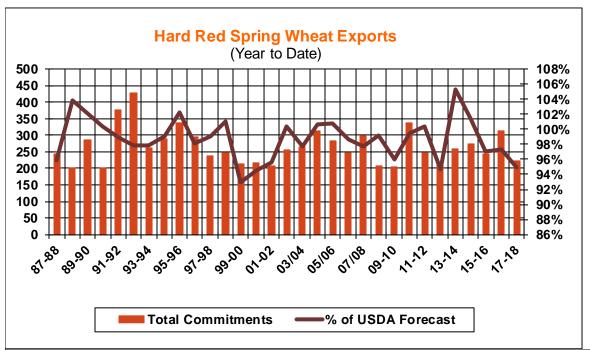

| Weekly Export Sales (million bushels) |         |      |          |
|---------------------------------------|---------|------|----------|
| AS OF WEEK ENDING                     | 4/26/18 |      |          |
|                                       | Wheat   | Corn | Soybeans |
| Old Crop Sales                        | 8.6     | 40.2 | 15.3     |
| New Crop Sales                        | 7.7     | 1.9  | 17.3     |
| Total Sales                           | 16.4    | 42.1 | 32.6     |
| Prior Week                            | 7.7     | 27.4 | 13.6     |
| Trade Estimates                       | 12.9    | 35.4 | 25.7     |
| Rate to reach USDA Forecast           | 14.1    | 12.1 | 2.9      |
| Export Shipments                      | 10.5    | 58.0 | 25.4     |
| Rate to reach USDA Forecast           | 40.6    | 56.0 | 26.0     |
| Commitments % of USDA est.            | 97%     | 89%  | 96%      |
| 5-year average for this week          | 97%     | 87%  | 97%      |
| Shipments % of USDA est.              | 82%     | 64%  | 84%      |
| 5-year average for this week          | 85%     | 60%  | 89%      |
| Source: USDA, Reuters                 |         |      |          |