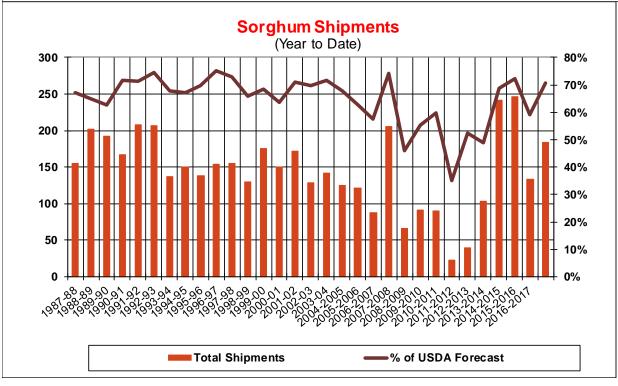

| Weekly Export Sales (million bushels) |         |      |          |
|---------------------------------------|---------|------|----------|
| AS OF WEEK ENDING                     | 4/26/18 |      |          |
|                                       | Wheat   | Corn | Soybeans |
| Old Crop Sales                        | 8.6     | 40.2 | 15.3     |
| New Crop Sales                        | 7.7     | 1.9  | 17.3     |
| Total Sales                           | 16.4    | 42.1 | 32.6     |
| Prior Week                            | 7.7     | 27.4 | 13.6     |
| Trade Estimates                       | 12.9    | 35.4 | 25.7     |
| Rate to reach USDA Forecast           | 14.1    | 12.1 | 2.9      |
| Export Shipments                      | 10.5    | 58.0 | 25.4     |
| Rate to reach USDA Forecast           | 40.6    | 56.0 | 26.0     |
| Commitments % of USDA est.            | 97%     | 89%  | 96%      |
| 5-year average for this week          | 97%     | 87%  | 97%      |
| Shipments % of USDA est.              | 82%     | 64%  | 84%      |
| 5-year average for this week          | 85%     | 60%  | 89%      |
| Source: USDA, Reuters                 |         |      |          |