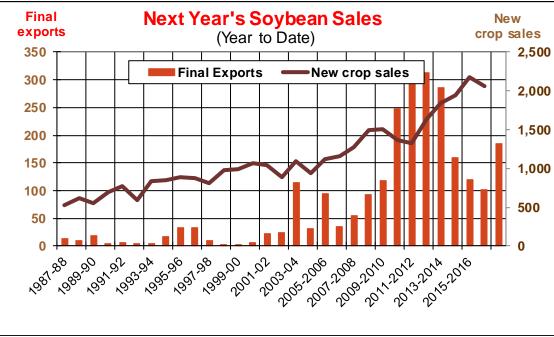

| Weekly Export Sales (million bushels) |         |      |          |
|---------------------------------------|---------|------|----------|
| AS OF WEEK ENDING                     | 4/26/18 |      |          |
|                                       | Wheat   | Corn | Soybeans |
| Old Crop Sales                        | 8.6     | 40.2 | 15.3     |
| New Crop Sales                        | 7.7     | 1.9  | 17.3     |
| Total Sales                           | 16.4    | 42.1 | 32.6     |
| Prior Week                            | 7.7     | 27.4 | 13.6     |
| Trade Estimates                       | 12.9    | 35.4 | 25.7     |
| Rate to reach USDA Forecast           | 14.1    | 12.1 | 2.9      |
| Export Shipments                      | 10.5    | 58.0 | 25.4     |
| Rate to reach USDA Forecast           | 40.6    | 56.0 | 26.0     |
| Commitments % of USDA est.            | 97%     | 89%  | 96%      |
| 5-year average for this week          | 97%     | 87%  | 97%      |
| Shipments % of USDA est.              | 82%     | 64%  | 84%      |
| 5-year average for this week          | 85%     | 60%  | 89%      |
| Source: USDA, Reuters                 |         |      |          |