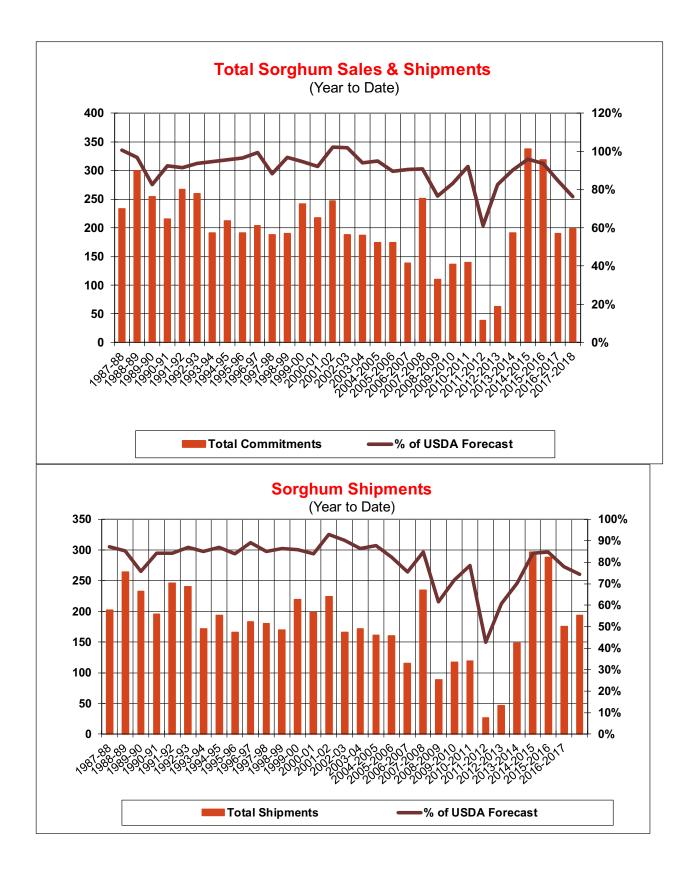

| Weekly Export Sales (million bushels)     |        |      |          |
|-------------------------------------------|--------|------|----------|
| AS OF WEEK ENDING                         | 8/2/18 |      |          |
|                                           | Wheat  | Corn | Soybeans |
| Old Crop Sales                            | 11.7   | 21.8 | 15.5     |
| New Crop Sales                            | 0.0    | 25.9 | 19.6     |
| Total Sales                               | 11.7   | 47.7 | 35.1     |
| Prior Week                                | 14.1   | 50.3 | 23.4     |
| Trade Estimates                           | 12.9   | 43.3 | 25.7     |
| Rate to reach USDA Forecast (Old Crop)    | 16.2   | 10.2 | (16.6)   |
| Export Shipments                          | 13.7   | 42.8 | 40.9     |
| Rate to reach USDA Forecast               | 19.8   | 86.3 | 30.9     |
| Commitments % of USDA estimate (Old Crop) | 41%    | 97%  | 102%     |
| 5-year average for this week              | 39%    | 100% | 102%     |
| Shipments % of USDA est.                  | 20%    | 83%  | 92%      |
| 5-year average for this week              | 15%    | 88%  | 95%      |
| Source: USDA, Reuters, Farm Futures       |        |      |          |