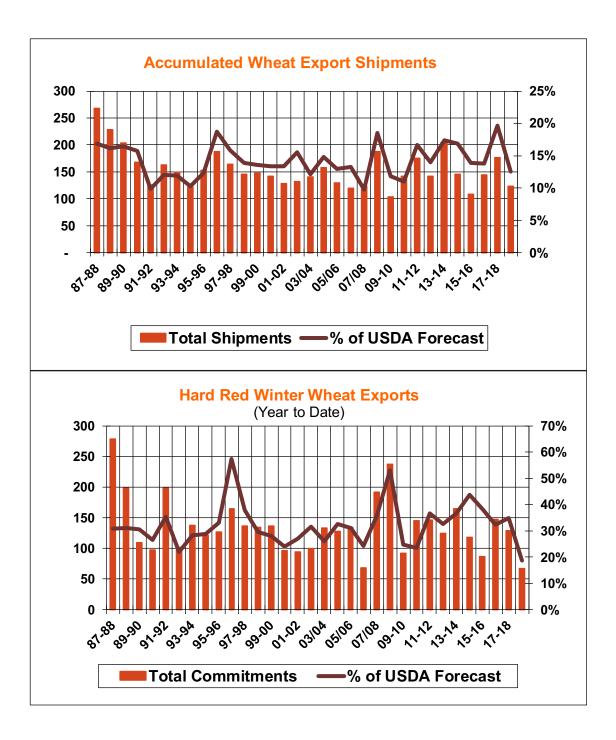

| Weekly Export Sales (million bushels)     |        |      |          |
|-------------------------------------------|--------|------|----------|
| AS OF WEEK ENDING                         | 8/2/18 |      |          |
|                                           | Wheat  | Corn | Soybeans |
| Old Crop Sales                            | 11.7   | 21.8 | 15.5     |
| New Crop Sales                            | 0.0    | 25.9 | 19.6     |
| Total Sales                               | 11.7   | 47.7 | 35.1     |
| Prior Week                                | 14.1   | 50.3 | 23.4     |
| Trade Estimates                           | 12.9   | 43.3 | 25.7     |
| Rate to reach USDA Forecast (Old Crop)    | 16.2   | 10.2 | (16.6)   |
| Export Shipments                          | 13.7   | 42.8 | 40.9     |
| Rate to reach USDA Forecast               | 19.8   | 86.3 | 30.9     |
| Commitments % of USDA estimate (Old Crop) | 41%    | 97%  | 102%     |
| 5-year average for this week              | 39%    | 100% | 102%     |
| Shipments % of USDA est.                  | 20%    | 83%  | 92%      |
| 5-year average for this week              | 15%    | 88%  | 95%      |
| Source: USDA, Reuters, Farm Futures       |        |      |          |