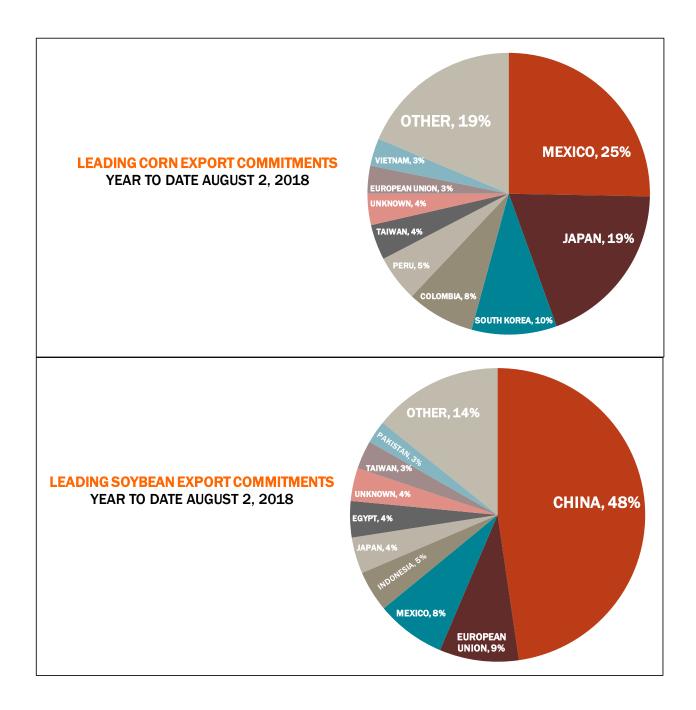

| Weekly Export Sales (million bushels)     |        |      |          |
|-------------------------------------------|--------|------|----------|
| AS OF WEEK ENDING                         | 8/2/18 |      |          |
|                                           | Wheat  | Corn | Soybeans |
| Old Crop Sales                            | 11.7   | 21.8 | 15.5     |
| New Crop Sales                            | 0.0    | 25.9 | 19.6     |
| Total Sales                               | 11.7   | 47.7 | 35.1     |
| Prior Week                                | 14.1   | 50.3 | 23.4     |
| Trade Estimates                           | 12.9   | 43.3 | 25.7     |
| Rate to reach USDA Forecast (Old Crop)    | 16.2   | 10.2 | (16.6)   |
| Export Shipments                          | 13.7   | 42.8 | 40.9     |
| Rate to reach USDA Forecast               | 19.8   | 86.3 | 30.9     |
| Commitments % of USDA estimate (Old Crop) | 41%    | 97%  | 102%     |
| 5-year average for this week              | 39%    | 100% | 102%     |
| Shipments % of USDA est.                  | 20%    | 83%  | 92%      |
| 5-year average for this week              | 15%    | 88%  | 95%      |
| Source: USDA, Reuters, Farm Futures       |        |      |          |