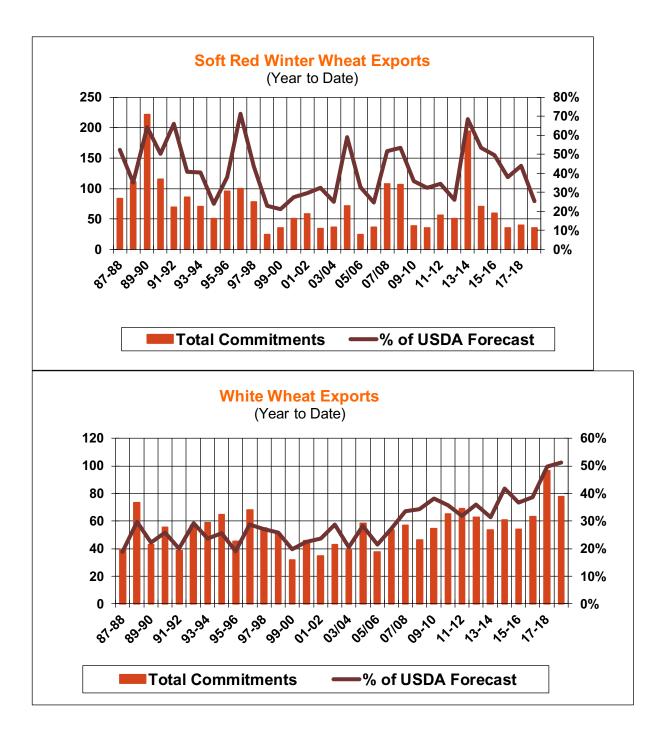

| Weekly Export Sales (million bushels)     |        |      |          |
|-------------------------------------------|--------|------|----------|
| AS OF WEEK ENDING                         | 8/2/18 |      |          |
|                                           | Wheat  | Corn | Soybeans |
| Old Crop Sales                            | 11.7   | 21.8 | 15.5     |
| New Crop Sales                            | 0.0    | 25.9 | 19.6     |
| Total Sales                               | 11.7   | 47.7 | 35.1     |
| Prior Week                                | 14.1   | 50.3 | 23.4     |
| Trade Estimates                           | 12.9   | 43.3 | 25.7     |
| Rate to reach USDA Forecast (Old Crop)    | 16.2   | 10.2 | (16.6)   |
| Export Shipments                          | 13.7   | 42.8 | 40.9     |
| Rate to reach USDA Forecast               | 19.8   | 86.3 | 30.9     |
| Commitments % of USDA estimate (Old Crop) | 41%    | 97%  | 102%     |
| 5-year average for this week              | 39%    | 100% | 102%     |
| Shipments % of USDA est.                  | 20%    | 83%  | 92%      |
| 5-year average for this week              | 15%    | 88%  | 95%      |
| Source: USDA, Reuters, Farm Futures       |        |      |          |