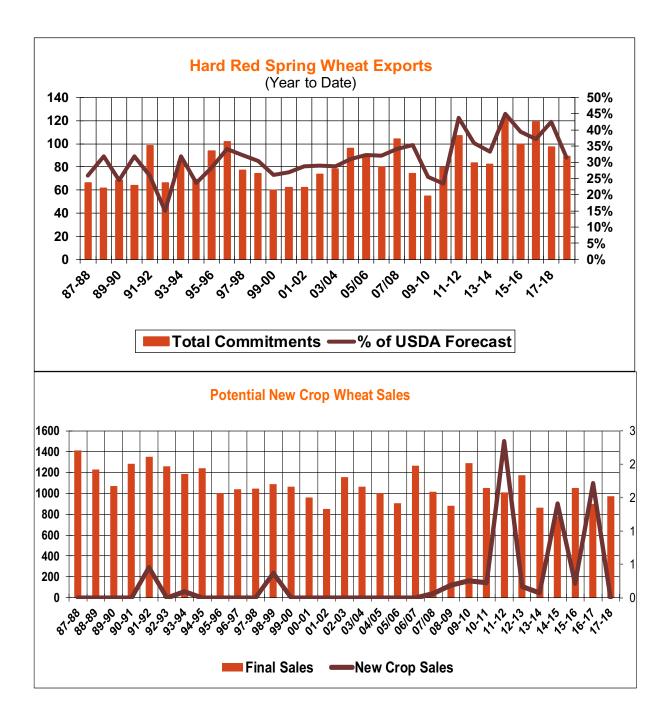

| Weekly Export Sales (million bushels)     |        |      |          |
|-------------------------------------------|--------|------|----------|
| AS OF WEEK ENDING                         | 8/2/18 |      |          |
|                                           | Wheat  | Corn | Soybeans |
| Old Crop Sales                            | 11.7   | 21.8 | 15.5     |
| New Crop Sales                            | 0.0    | 25.9 | 19.6     |
| Total Sales                               | 11.7   | 47.7 | 35.1     |
| Prior Week                                | 14.1   | 50.3 | 23.4     |
| Trade Estimates                           | 12.9   | 43.3 | 25.7     |
| Rate to reach USDA Forecast (Old Crop)    | 16.2   | 10.2 | (16.6)   |
| Export Shipments                          | 13.7   | 42.8 | 40.9     |
| Rate to reach USDA Forecast               | 19.8   | 86.3 | 30.9     |
| Commitments % of USDA estimate (Old Crop) | 41%    | 97%  | 102%     |
| 5-year average for this week              | 39%    | 100% | 102%     |
| Shipments % of USDA est.                  | 20%    | 83%  | 92%      |
| 5-year average for this week              | 15%    | 88%  | 95%      |
| Source: USDA, Reuters, Farm Futures       |        |      |          |