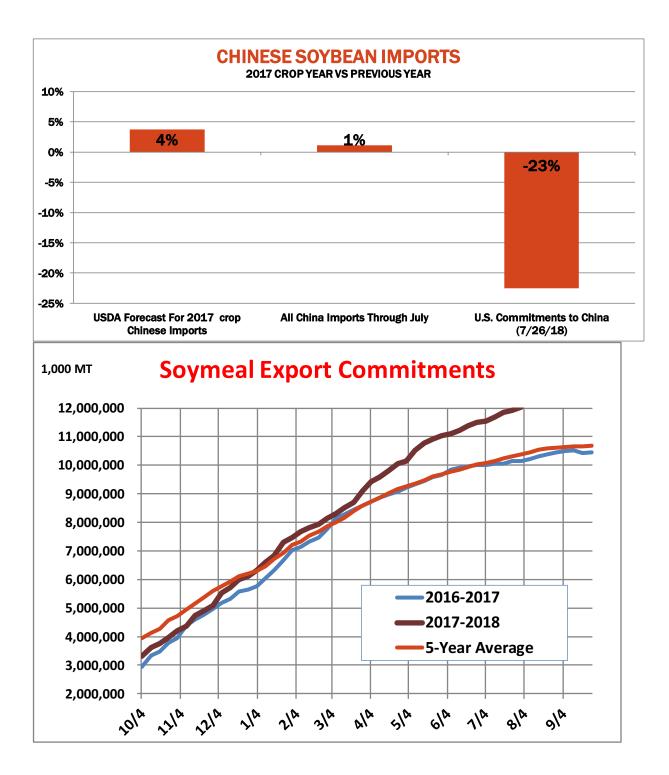

| Weekly Export Sales (million bushels)     |        |      |          |
|-------------------------------------------|--------|------|----------|
| AS OF WEEK ENDING                         | 8/2/18 |      |          |
|                                           | Wheat  | Corn | Soybeans |
| Old Crop Sales                            | 11.7   | 21.8 | 15.5     |
| New Crop Sales                            | 0.0    | 25.9 | 19.6     |
| Total Sales                               | 11.7   | 47.7 | 35.1     |
| Prior Week                                | 14.1   | 50.3 | 23.4     |
| Trade Estimates                           | 12.9   | 43.3 | 25.7     |
| Rate to reach USDA Forecast (Old Crop)    | 16.2   | 10.2 | (16.6)   |
| Export Shipments                          | 13.7   | 42.8 | 40.9     |
| Rate to reach USDA Forecast               | 19.8   | 86.3 | 30.9     |
| Commitments % of USDA estimate (Old Crop) | 41%    | 97%  | 102%     |
| 5-year average for this week              | 39%    | 100% | 102%     |
| Shipments % of USDA est.                  | 20%    | 83%  | 92%      |
| 5-year average for this week              | 15%    | 88%  | 95%      |
| Source: USDA, Reuters, Farm Futures       |        |      |          |