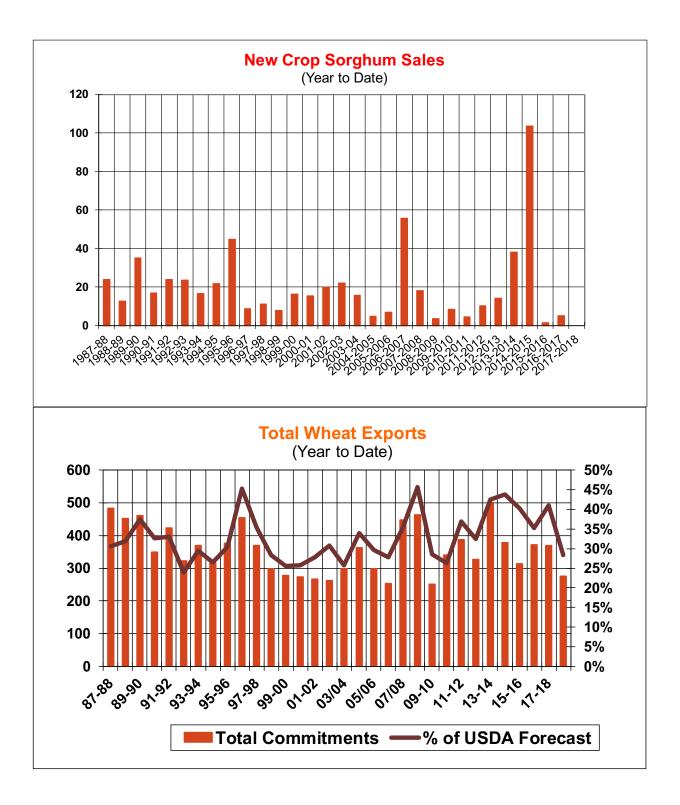

| Weekly Export Sales (million bushels)     |        |      |          |
|-------------------------------------------|--------|------|----------|
| AS OF WEEK ENDING                         | 8/2/18 |      |          |
|                                           | Wheat  | Corn | Soybeans |
| Old Crop Sales                            | 11.7   | 21.8 | 15.5     |
| New Crop Sales                            | 0.0    | 25.9 | 19.6     |
| Total Sales                               | 11.7   | 47.7 | 35.1     |
| Prior Week                                | 14.1   | 50.3 | 23.4     |
| Trade Estimates                           | 12.9   | 43.3 | 25.7     |
| Rate to reach USDA Forecast (Old Crop)    | 16.2   | 10.2 | (16.6)   |
| Export Shipments                          | 13.7   | 42.8 | 40.9     |
| Rate to reach USDA Forecast               | 19.8   | 86.3 | 30.9     |
| Commitments % of USDA estimate (Old Crop) | 41%    | 97%  | 102%     |
| 5-year average for this week              | 39%    | 100% | 102%     |
| Shipments % of USDA est.                  | 20%    | 83%  | 92%      |
| 5-year average for this week              | 15%    | 88%  | 95%      |
| Source: USDA, Reuters, Farm Futures       |        |      |          |