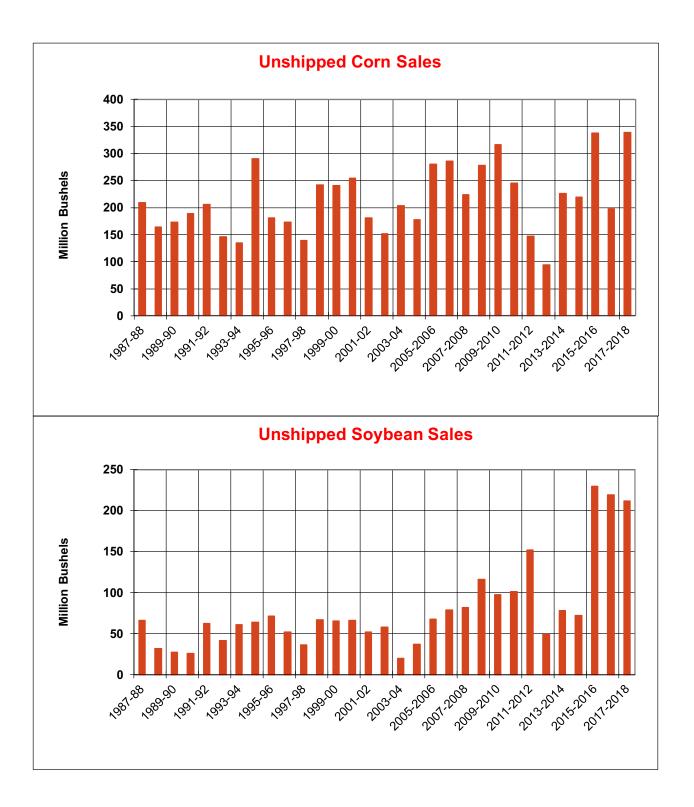

| Weekly Export Sales (million bushels)     |        |      |          |
|-------------------------------------------|--------|------|----------|
| AS OF WEEK ENDING                         | 8/2/18 |      |          |
|                                           | Wheat  | Corn | Soybeans |
| Old Crop Sales                            | 11.7   | 21.8 | 15.5     |
| New Crop Sales                            | 0.0    | 25.9 | 19.6     |
| Total Sales                               | 11.7   | 47.7 | 35.1     |
| Prior Week                                | 14.1   | 50.3 | 23.4     |
| Trade Estimates                           | 12.9   | 43.3 | 25.7     |
| Rate to reach USDA Forecast (Old Crop)    | 16.2   | 10.2 | (16.6)   |
| Export Shipments                          | 13.7   | 42.8 | 40.9     |
| Rate to reach USDA Forecast               | 19.8   | 86.3 | 30.9     |
| Commitments % of USDA estimate (Old Crop) | 41%    | 97%  | 102%     |
| 5-year average for this week              | 39%    | 100% | 102%     |
| Shipments % of USDA est.                  | 20%    | 83%  | 92%      |
| 5-year average for this week              | 15%    | 88%  | 95%      |
| Source: USDA, Reuters, Farm Futures       |        |      |          |