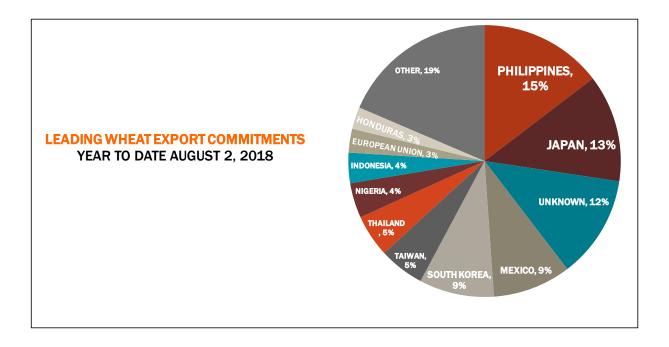

| Weekly Export Sales (million bushels)     |        |      |          |
|-------------------------------------------|--------|------|----------|
| AS OF WEEK ENDING                         | 8/2/18 |      |          |
|                                           | Wheat  | Corn | Soybeans |
| Old Crop Sales                            | 11.7   | 21.8 | 15.5     |
| New Crop Sales                            | 0.0    | 25.9 | 19.6     |
| Total Sales                               | 11.7   | 47.7 | 35.1     |
| Prior Week                                | 14.1   | 50.3 | 23.4     |
| Trade Estimates                           | 12.9   | 43.3 | 25.7     |
| Rate to reach USDA Forecast (Old Crop)    | 16.2   | 10.2 | (16.6)   |
| Export Shipments                          | 13.7   | 42.8 | 40.9     |
| Rate to reach USDA Forecast               | 19.8   | 86.3 | 30.9     |
| Commitments % of USDA estimate (Old Crop) | 41%    | 97%  | 102%     |
| 5-year average for this week              | 39%    | 100% | 102%     |
| Shipments % of USDA est.                  | 20%    | 83%  | 92%      |
| 5-year average for this week              | 15%    | 88%  | 95%      |
| Source: USDA, Reuters, Farm Futures       |        |      |          |