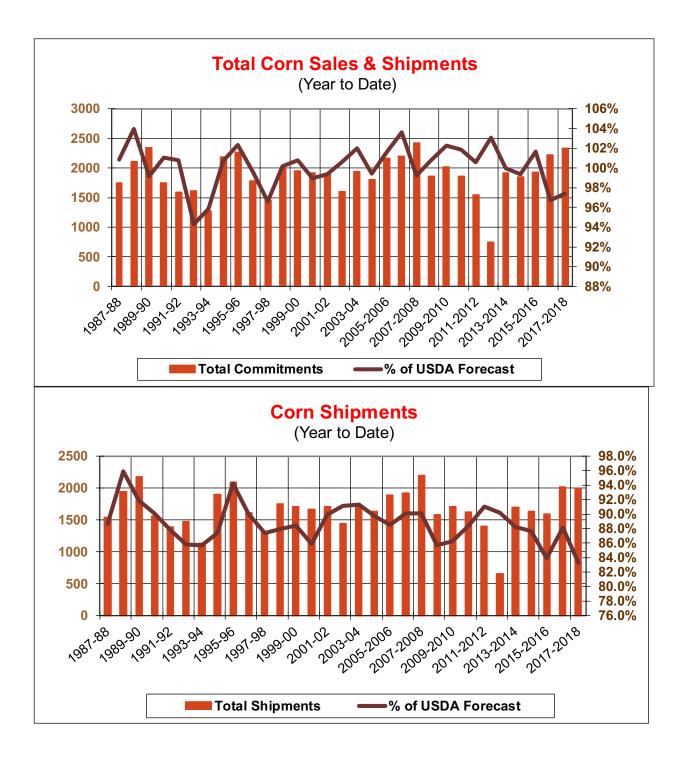

| Weekly Export Sales (million bushels)     |        |      |          |
|-------------------------------------------|--------|------|----------|
| AS OF WEEK ENDING                         | 8/2/18 |      |          |
|                                           | Wheat  | Corn | Soybeans |
| Old Crop Sales                            | 11.7   | 21.8 | 15.5     |
| New Crop Sales                            | 0.0    | 25.9 | 19.6     |
| Total Sales                               | 11.7   | 47.7 | 35.1     |
| Prior Week                                | 14.1   | 50.3 | 23.4     |
| Trade Estimates                           | 12.9   | 43.3 | 25.7     |
| Rate to reach USDA Forecast (Old Crop)    | 16.2   | 10.2 | (16.6)   |
| Export Shipments                          | 13.7   | 42.8 | 40.9     |
| Rate to reach USDA Forecast               | 19.8   | 86.3 | 30.9     |
| Commitments % of USDA estimate (Old Crop) | 41%    | 97%  | 102%     |
| 5-year average for this week              | 39%    | 100% | 102%     |
| Shipments % of USDA est.                  | 20%    | 83%  | 92%      |
| 5-year average for this week              | 15%    | 88%  | 95%      |
| Source: USDA, Reuters, Farm Futures       |        |      |          |