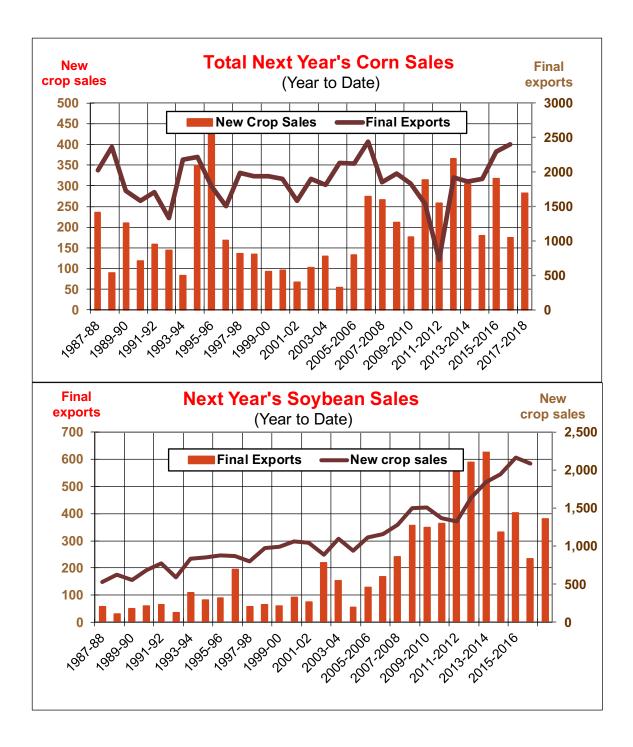

| Weekly Export Sales (million bushels)     |        |      |          |
|-------------------------------------------|--------|------|----------|
| AS OF WEEK ENDING                         | 8/2/18 |      |          |
|                                           | Wheat  | Corn | Soybeans |
| Old Crop Sales                            | 11.7   | 21.8 | 15.5     |
| New Crop Sales                            | 0.0    | 25.9 | 19.6     |
| Total Sales                               | 11.7   | 47.7 | 35.1     |
| Prior Week                                | 14.1   | 50.3 | 23.4     |
| Trade Estimates                           | 12.9   | 43.3 | 25.7     |
| Rate to reach USDA Forecast (Old Crop)    | 16.2   | 10.2 | (16.6)   |
| Export Shipments                          | 13.7   | 42.8 | 40.9     |
| Rate to reach USDA Forecast               | 19.8   | 86.3 | 30.9     |
| Commitments % of USDA estimate (Old Crop) | 41%    | 97%  | 102%     |
| 5-year average for this week              | 39%    | 100% | 102%     |
| Shipments % of USDA est.                  | 20%    | 83%  | 92%      |
| 5-year average for this week              | 15%    | 88%  | 95%      |
| Source: USDA, Reuters, Farm Futures       |        |      |          |