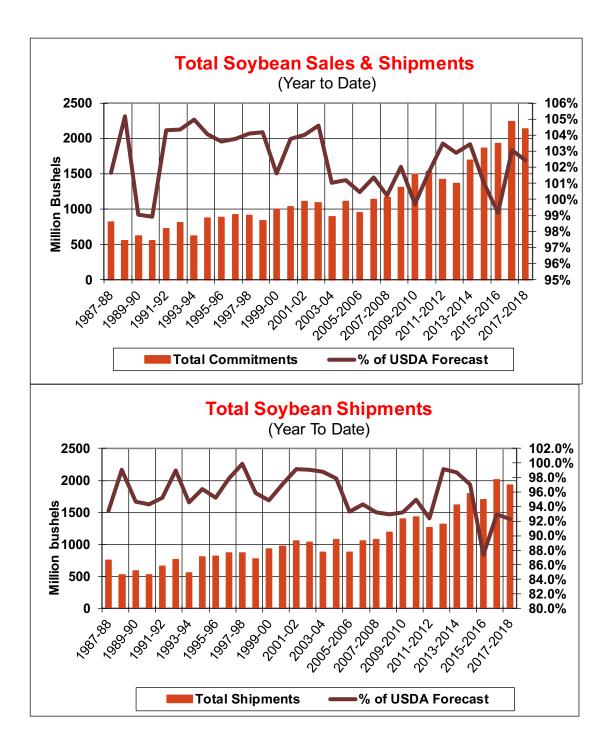

| Weekly Export Sales (million bushels)     |        |      |          |
|-------------------------------------------|--------|------|----------|
| AS OF WEEK ENDING                         | 8/2/18 |      |          |
|                                           | Wheat  | Corn | Soybeans |
| Old Crop Sales                            | 11.7   | 21.8 | 15.5     |
| New Crop Sales                            | 0.0    | 25.9 | 19.6     |
| Total Sales                               | 11.7   | 47.7 | 35.1     |
| Prior Week                                | 14.1   | 50.3 | 23.4     |
| Trade Estimates                           | 12.9   | 43.3 | 25.7     |
| Rate to reach USDA Forecast (Old Crop)    | 16.2   | 10.2 | (16.6)   |
| Export Shipments                          | 13.7   | 42.8 | 40.9     |
| Rate to reach USDA Forecast               | 19.8   | 86.3 | 30.9     |
| Commitments % of USDA estimate (Old Crop) | 41%    | 97%  | 102%     |
| 5-year average for this week              | 39%    | 100% | 102%     |
| Shipments % of USDA est.                  | 20%    | 83%  | 92%      |
| 5-year average for this week              | 15%    | 88%  | 95%      |
| Source: USDA, Reuters, Farm Futures       |        |      |          |