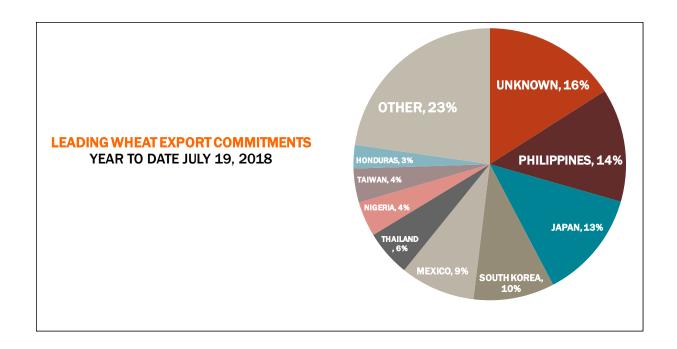

42.8 | 55.2     |
| Prior Week                                | 11.0    | 55.7 | 31.8     |
| Trade Estimates                           | 12.9    | 43.3 | 23.9     |
| Rate to reach USDA Forecast (Old Crop)    | 16.1    | 12.4 | (8.8)    |
| Export Shipments                          | 13.8    | 42.0 | 41.3     |
| Rate to reach USDA Forecast               | 19.5    | 77.6 | 31.2     |
| Commitments % of USDA estimate (Old Crop) | 38%     | 93%  | 99%      |
| 5-year average for this week              | 34%     | 96%  | 100%     |
| Shipments % of USDA est.                  | 15%     | 69%  | 85%      |
| 5-year average for this week              | 12%     | 75%  | 92%      |
| Source: USDA, Reuters                     |         |      |          |