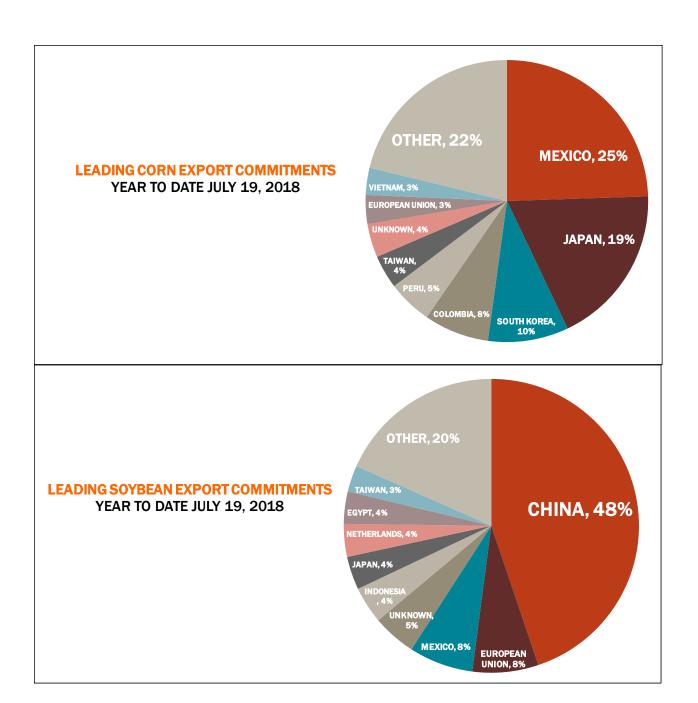

| Weekly Export Sales (million bushels)     |         |      |          |
|-------------------------------------------|---------|------|----------|
| AS OF WEEK ENDING                         | 7/19/18 |      |          |
|                                           | Wheat   | Corn | Soybeans |
| Old Crop Sales                            | 14.2    | 13.3 | 19.8     |
| New Crop Sales                            | 0.0     | 29.4 | 35.4     |
| Total Sales                               | 14.2    | 42.8 | 55.2     |
| Prior Week                                | 11.0    | 55.7 | 31.8     |
| Trade Estimates                           | 12.9    | 43.3 | 23.9     |
| Rate to reach USDA Forecast (Old Crop)    | 16.1    | 12.4 | (8.8)    |
| Export Shipments                          | 13.8    | 42.0 | 41.3     |
| Rate to reach USDA Forecast               | 19.5    | 77.6 | 31.2     |
| Commitments % of USDA estimate (Old Crop) | 38%     | 93%  | 99%      |
| 5-year average for this week              | 34%     | 96%  | 100%     |
| Shipments % of USDA est.                  | 15%     | 69%  | 85%      |
| 5-year average for this week              | 12%     | 75%  | 92%      |
| Source: USDA, Reuters                     |         |      |          |