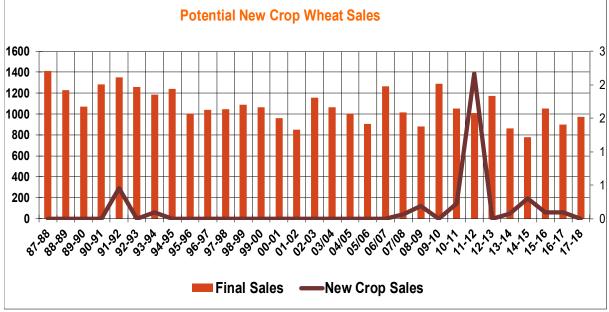

| 42.8 | 55.2     |
| Prior Week                                | 11.0    | 55.7 | 31.8     |
| Trade Estimates                           | 12.9    | 43.3 | 23.9     |
| Rate to reach USDA Forecast (Old Crop)    | 16.1    | 12.4 | (8.8)    |
| Export Shipments                          | 13.8    | 42.0 | 41.3     |
| Rate to reach USDA Forecast               | 19.5    | 77.6 | 31.2     |
| Commitments % of USDA estimate (Old Crop) | 38%     | 93%  | 99%      |
| 5-year average for this week              | 34%     | 96%  | 100%     |
| Shipments % of USDA est.                  | 15%     | 69%  | 85%      |
| 5-year average for this week              | 12%     | 75%  | 92%      |
| Source: USDA, Reuters                     |         |      |          |