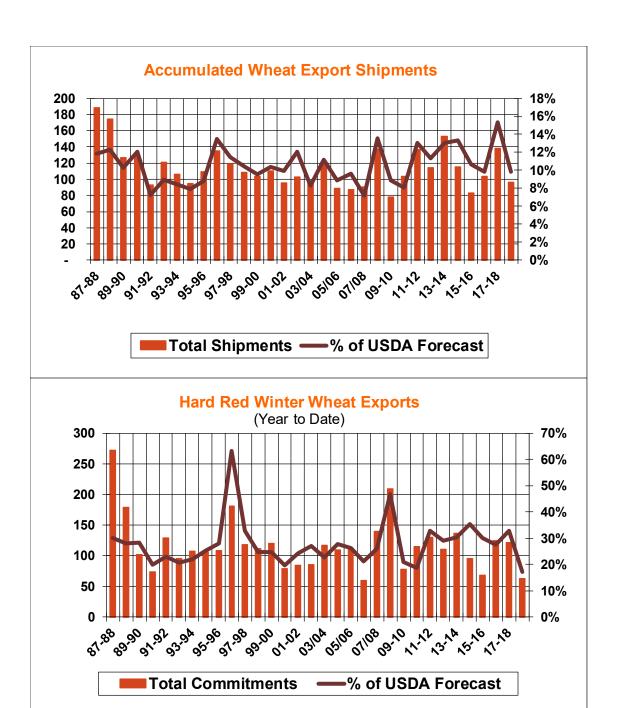

| Weekly Export Sales (million bushels)     |         |      |          |
|-------------------------------------------|---------|------|----------|
| AS OF WEEK ENDING                         | 7/19/18 |      |          |
|                                           | Wheat   | Corn | Soybeans |
| Old Crop Sales                            | 14.2    | 13.3 | 19.8     |
| New Crop Sales                            | 0.0     | 29.4 | 35.4     |
| Total Sales                               | 14.2    | 42.8 | 55.2     |
| Prior Week                                | 11.0    | 55.7 | 31.8     |
| Trade Estimates                           | 12.9    | 43.3 | 23.9     |
| Rate to reach USDA Forecast (Old Crop)    | 16.1    | 12.4 | (8.8)    |
| Export Shipments                          | 13.8    | 42.0 | 41.3     |
| Rate to reach USDA Forecast               | 19.5    | 77.6 | 31.2     |
| Commitments % of USDA estimate (Old Crop) | 38%     | 93%  | 99%      |
| 5-year average for this week              | 34%     | 96%  | 100%     |
| Shipments % of USDA est.                  | 15%     | 69%  | 85%      |
| 5-year average for this week              | 12%     | 75%  | 92%      |
| Source: USDA, Reuters                     |         |      |          |