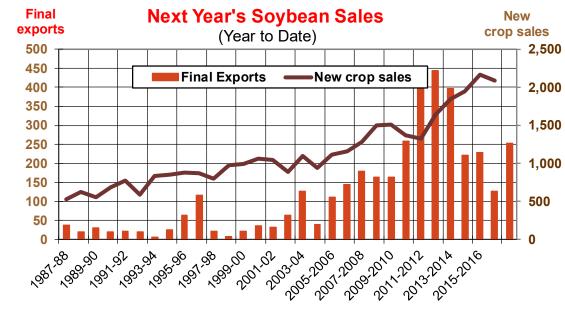

| Weekly Export Sales (million bushels)     |         |      |          |
|-------------------------------------------|---------|------|----------|
| AS OF WEEK ENDING                         | 7/19/18 |      |          |
|                                           | Wheat   | Corn | Soybeans |
| Old Crop Sales                            | 14.2    | 13.3 | 19.8     |
| New Crop Sales                            | 0.0     | 29.4 | 35.4     |
| Total Sales                               | 14.2    | 42.8 | 55.2     |
| Prior Week                                | 11.0    | 55.7 | 31.8     |
| Trade Estimates                           | 12.9    | 43.3 | 23.9     |
| Rate to reach USDA Forecast (Old Crop)    | 16.1    | 12.4 | (8.8)    |
| Export Shipments                          | 13.8    | 42.0 | 41.3     |
| Rate to reach USDA Forecast               | 19.5    | 77.6 | 31.2     |
| Commitments % of USDA estimate (Old Crop) | 38%     | 93%  | 99%      |
| 5-year average for this week              | 34%     | 96%  | 100%     |
| Shipments % of USDA est.                  | 15%     | 69%  | 85%      |
| 5-year average for this week              | 12%     | 75%  | 92%      |
| Source: USDA, Reuters                     |         |      |          |