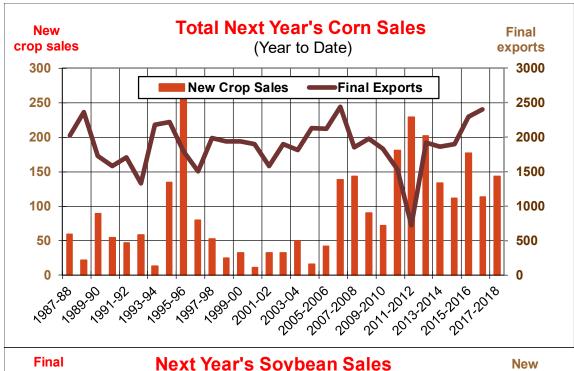

| Weekly Export Sales (million bushels)     |         |      |          |
|-------------------------------------------|---------|------|----------|
| AS OF WEEK ENDING                         | 7/19/18 |      |          |
|                                           | Wheat   | Corn | Soybeans |
| Old Crop Sales                            | 14.2    | 13.3 | 19.8     |
| New Crop Sales                            | 0.0     | 29.4 | 35.4     |
| Total Sales                               | 14.2    | 42.8 | 55.2     |
| Prior Week                                | 11.0    | 55.7 | 31.8     |
| Trade Estimates                           | 12.9    | 43.3 | 23.9     |
| Rate to reach USDA Forecast (Old Crop)    | 16.1    | 12.4 | (8.8)    |
| Export Shipments                          | 13.8    | 42.0 | 41.3     |
| Rate to reach USDA Forecast               | 19.5    | 77.6 | 31.2     |
| Commitments % of USDA estimate (Old Crop) | 38%     | 93%  | 99%      |
| 5-year average for this week              | 34%     | 96%  | 100%     |
| Shipments % of USDA est.                  | 15%     | 69%  | 85%      |
| 5-year average for this week              | 12%     | 75%  | 92%      |
| Source: USDA, Reuters                     |         |      |          |