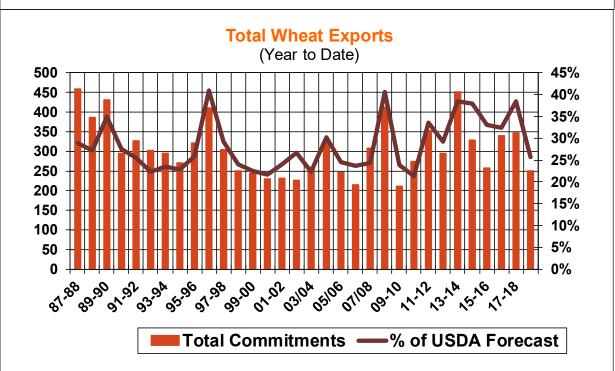

| Weekly Export Sales (million bushels)     |         |      |          |
|-------------------------------------------|---------|------|----------|
| AS OF WEEK ENDING                         | 7/19/18 |      |          |
|                                           | Wheat   | Corn | Soybeans |
| Old Crop Sales                            | 14.2    | 13.3 | 19.8     |
| New Crop Sales                            | 0.0     | 29.4 | 35.4     |
| Total Sales                               | 14.2    | 42.8 | 55.2     |
| Prior Week                                | 11.0    | 55.7 | 31.8     |
| Trade Estimates                           | 12.9    | 43.3 | 23.9     |
| Rate to reach USDA Forecast (Old Crop)    | 16.1    | 12.4 | (8.8)    |
| Export Shipments                          | 13.8    | 42.0 | 41.3     |
| Rate to reach USDA Forecast               | 19.5    | 77.6 | 31.2     |
| Commitments % of USDA estimate (Old Crop) | 38%     | 93%  | 99%      |
| 5-year average for this week              | 34%     | 96%  | 100%     |
| Shipments % of USDA est.                  | 15%     | 69%  | 85%      |
| 5-year average for this week              | 12%     | 75%  | 92%      |
| Source: USDA, Reuters                     |         |      |          |