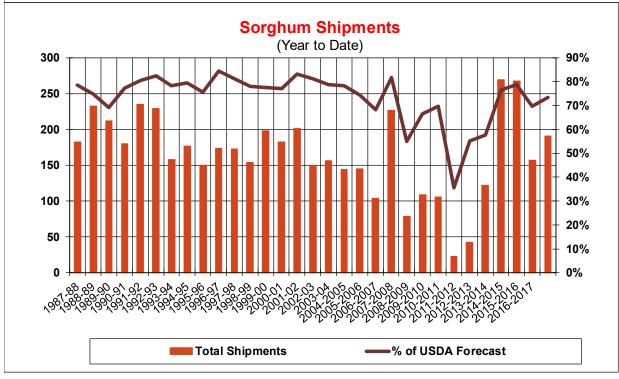

| 14.2    | 42.8 | 55.2     |
| Prior Week                                | 11.0    | 55.7 | 31.8     |
| Trade Estimates                           | 12.9    | 43.3 | 23.9     |
| Rate to reach USDA Forecast (Old Crop)    | 16.1    | 12.4 | (8.8)    |
| Export Shipments                          | 13.8    | 42.0 | 41.3     |
| Rate to reach USDA Forecast               | 19.5    | 77.6 | 31.2     |
| Commitments % of USDA estimate (Old Crop) | 38%     | 93%  | 99%      |
| 5-year average for this week              | 34%     | 96%  | 100%     |
| Shipments % of USDA est.                  | 15%     | 69%  | 85%      |
| 5-year average for this week              | 12%     | 75%  | 92%      |
| Source: USDA, Reuters                     |         |      |          |