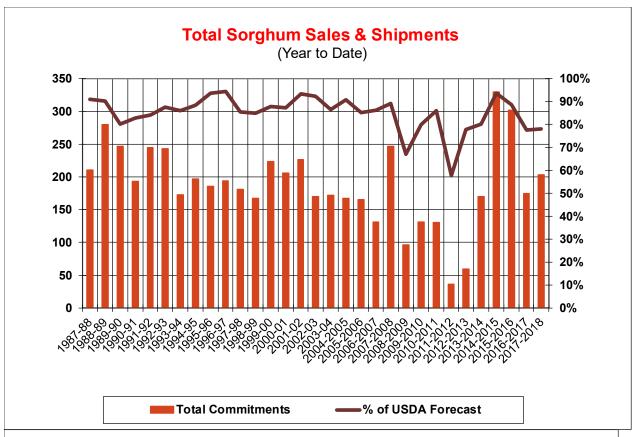

| Weekly Export Sales (million bushels)     |         |      |          |
|-------------------------------------------|---------|------|----------|
| AS OF WEEK ENDING                         | 7/19/18 |      |          |
|                                           | Wheat   | Corn | Soybeans |
| Old Crop Sales                            | 14.2    | 13.3 | 19.8     |
| New Crop Sales                            | 0.0     | 29.4 | 35.4     |
| Total Sales                               | 14.2    | 42.8 | 55.2     |
| Prior Week                                | 11.0    | 55.7 | 31.8     |
| Trade Estimates                           | 12.9    | 43.3 | 23.9     |
| Rate to reach USDA Forecast (Old Crop)    | 16.1    | 12.4 | (8.8)    |
| Export Shipments                          | 13.8    | 42.0 | 41.3     |
| Rate to reach USDA Forecast               | 19.5    | 77.6 | 31.2     |
| Commitments % of USDA estimate (Old Crop) | 38%     | 93%  | 99%      |
| 5-year average for this week              | 34%     | 96%  | 100%     |
| Shipments % of USDA est.                  | 15%     | 69%  | 85%      |
| 5-year average for this week              | 12%     | 75%  | 92%      |
| Source: USDA, Reuters                     |         |      |          |