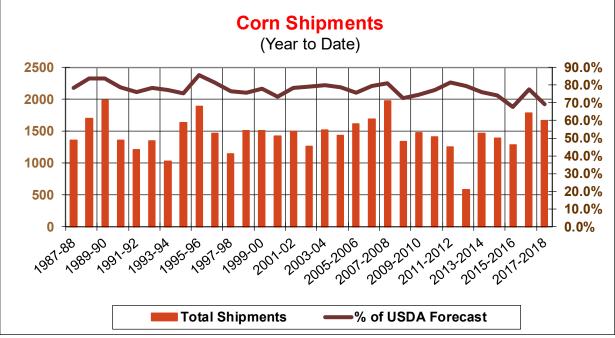

| Weekly Export Sales (million bushels)     |         |      |          |
|-------------------------------------------|---------|------|----------|
| AS OF WEEK ENDING                         | 7/19/18 |      |          |
|                                           | Wheat   | Corn | Soybeans |
| Old Crop Sales                            | 14.2    | 13.3 | 19.8     |
| New Crop Sales                            | 0.0     | 29.4 | 35.4     |
| Total Sales                               | 14.2    | 42.8 | 55.2     |
| Prior Week                                | 11.0    | 55.7 | 31.8     |
| Trade Estimates                           | 12.9    | 43.3 | 23.9     |
| Rate to reach USDA Forecast (Old Crop)    | 16.1    | 12.4 | (8.8)    |
| Export Shipments                          | 13.8    | 42.0 | 41.3     |
| Rate to reach USDA Forecast               | 19.5    | 77.6 | 31.2     |
| Commitments % of USDA estimate (Old Crop) | 38%     | 93%  | 99%      |
| 5-year average for this week              | 34%     | 96%  | 100%     |
| Shipments % of USDA est.                  | 15%     | 69%  | 85%      |
| 5-year average for this week              | 12%     | 75%  | 92%      |
| Source: USDA, Reuters                     |         |      |          |