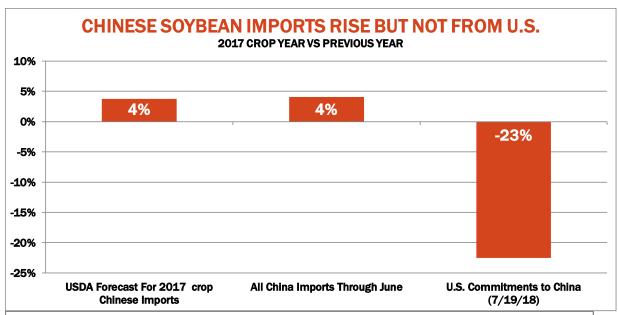

| Weekly Export Sales (million bushels)     |         |      |          |
|-------------------------------------------|---------|------|----------|
| AS OF WEEK ENDING                         | 7/19/18 |      |          |
|                                           | Wheat   | Corn | Soybeans |
| Old Crop Sales                            | 14.2    | 13.3 | 19.8     |
| New Crop Sales                            | 0.0     | 29.4 | 35.4     |
| Total Sales                               | 14.2    | 42.8 | 55.2     |
| Prior Week                                | 11.0    | 55.7 | 31.8     |
| Trade Estimates                           | 12.9    | 43.3 | 23.9     |
| Rate to reach USDA Forecast (Old Crop)    | 16.1    | 12.4 | (8.8)    |
| Export Shipments                          | 13.8    | 42.0 | 41.3     |
| Rate to reach USDA Forecast               | 19.5    | 77.6 | 31.2     |
| Commitments % of USDA estimate (Old Crop) | 38%     | 93%  | 99%      |
| 5-year average for this week              | 34%     | 96%  | 100%     |
| Shipments % of USDA est.                  | 15%     | 69%  | 85%      |
| 5-year average for this week              | 12%     | 75%  | 92%      |
| Source: USDA, Reuters                     |         |      |          |