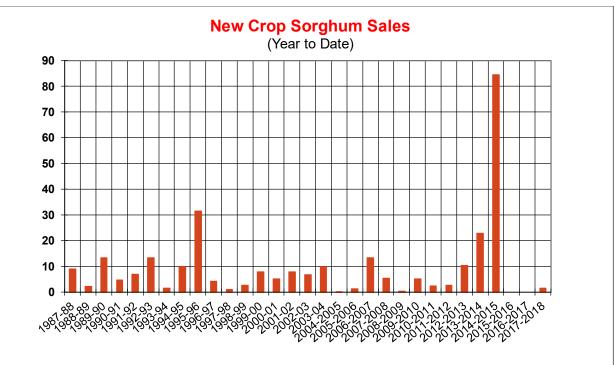

| 14.2    | 42.8 | 55.2     |
| Prior Week                                | 11.0    | 55.7 | 31.8     |
| Trade Estimates                           | 12.9    | 43.3 | 23.9     |
| Rate to reach USDA Forecast (Old Crop)    | 16.1    | 12.4 | (8.8)    |
| Export Shipments                          | 13.8    | 42.0 | 41.3     |
| Rate to reach USDA Forecast               | 19.5    | 77.6 | 31.2     |
| Commitments % of USDA estimate (Old Crop) | 38%     | 93%  | 99%      |
| 5-year average for this week              | 34%     | 96%  | 100%     |
| Shipments % of USDA est.                  | 15%     | 69%  | 85%      |
| 5-year average for this week              | 12%     | 75%  | 92%      |
| Source: USDA, Reuters                     |         |      |          |