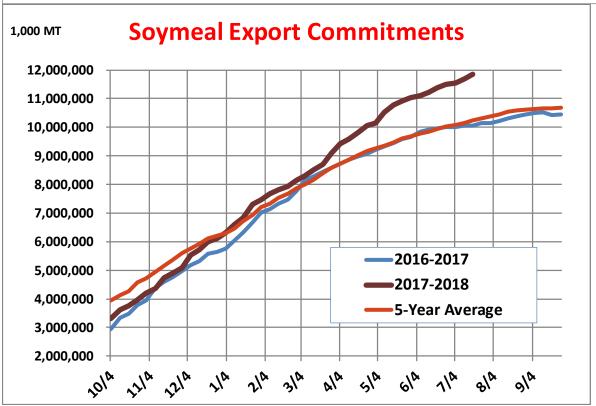

| Weekly Export Sales (million bushels)     |         |      |          |
|-------------------------------------------|---------|------|----------|
| AS OF WEEK ENDING                         | 7/19/18 |      |          |
|                                           | Wheat   | Corn | Soybeans |
| Old Crop Sales                            | 14.2    | 13.3 | 19.8     |
| New Crop Sales                            | 0.0     | 29.4 | 35.4     |
| Total Sales                               | 14.2    | 42.8 | 55.2     |
| Prior Week                                | 11.0    | 55.7 | 31.8     |
| Trade Estimates                           | 12.9    | 43.3 | 23.9     |
| Rate to reach USDA Forecast (Old Crop)    | 16.1    | 12.4 | (8.8)    |
| Export Shipments                          | 13.8    | 42.0 | 41.3     |
| Rate to reach USDA Forecast               | 19.5    | 77.6 | 31.2     |
| Commitments % of USDA estimate (Old Crop) | 38%     | 93%  | 99%      |
| 5-year average for this week              | 34%     | 96%  | 100%     |
| Shipments % of USDA est.                  | 15%     | 69%  | 85%      |
| 5-year average for this week              | 12%     | 75%  | 92%      |
| Source: USDA, Reuters                     |         |      |          |