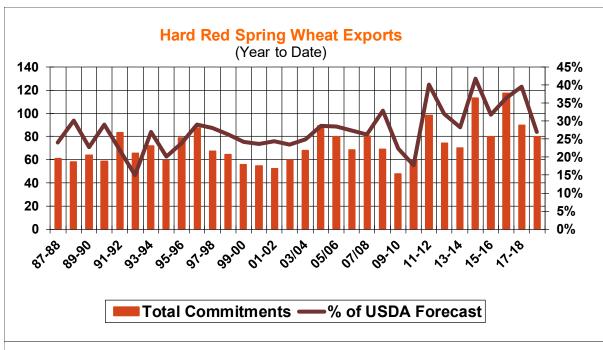

| 42.8 | 55.2     |
| Prior Week                                | 11.0    | 55.7 | 31.8     |
| Trade Estimates                           | 12.9    | 43.3 | 23.9     |
| Rate to reach USDA Forecast (Old Crop)    | 16.1    | 12.4 | (8.8)    |
| Export Shipments                          | 13.8    | 42.0 | 41.3     |
| Rate to reach USDA Forecast               | 19.5    | 77.6 | 31.2     |
| Commitments % of USDA estimate (Old Crop) | 38%     | 93%  | 99%      |
| 5-year average for this week              | 34%     | 96%  | 100%     |
| Shipments % of USDA est.                  | 15%     | 69%  | 85%      |
| 5-year average for this week              | 12%     | 75%  | 92%      |
| Source: USDA, Reuters                     |         |      |          |