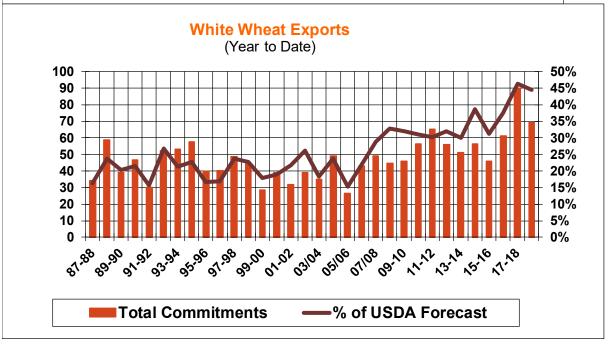

2    | 42.8 | 55.2     |
| Prior Week                                | 11.0    | 55.7 | 31.8     |
| Trade Estimates                           | 12.9    | 43.3 | 23.9     |
| Rate to reach USDA Forecast (Old Crop)    | 16.1    | 12.4 | (8.8)    |
| Export Shipments                          | 13.8    | 42.0 | 41.3     |
| Rate to reach USDA Forecast               | 19.5    | 77.6 | 31.2     |
| Commitments % of USDA estimate (Old Crop) | 38%     | 93%  | 99%      |
| 5-year average for this week              | 34%     | 96%  | 100%     |
| Shipments % of USDA est.                  | 15%     | 69%  | 85%      |
| 5-year average for this week              | 12%     | 75%  | 92%      |
| Source: USDA, Reuters                     |         |      |          |