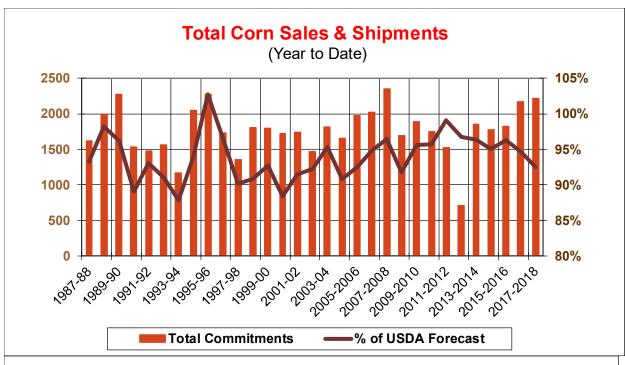

| Weekly Export Sales (million bushels)     |         |      |          |
|-------------------------------------------|---------|------|----------|
| AS OF WEEK ENDING                         | 7/19/18 |      |          |
|                                           | Wheat   | Corn | Soybeans |
| Old Crop Sales                            | 14.2    | 13.3 | 19.8     |
| New Crop Sales                            | 0.0     | 29.4 | 35.4     |
| Total Sales                               | 14.2    | 42.8 | 55.2     |
| Prior Week                                | 11.0    | 55.7 | 31.8     |
| Trade Estimates                           | 12.9    | 43.3 | 23.9     |
| Rate to reach USDA Forecast (Old Crop)    | 16.1    | 12.4 | (8.8)    |
| Export Shipments                          | 13.8    | 42.0 | 41.3     |
| Rate to reach USDA Forecast               | 19.5    | 77.6 | 31.2     |
| Commitments % of USDA estimate (Old Crop) | 38%     | 93%  | 99%      |
| 5-year average for this week              | 34%     | 96%  | 100%     |
| Shipments % of USDA est.                  | 15%     | 69%  | 85%      |
| 5-year average for this week              | 12%     | 75%  | 92%      |
| Source: USDA, Reuters                     |         |      |          |