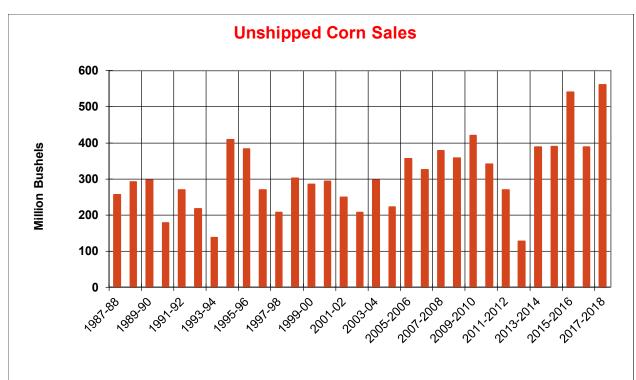

| Weekly Export Sales (million bushels)     |         |      |          |
|-------------------------------------------|---------|------|----------|
| AS OF WEEK ENDING                         | 7/19/18 |      |          |
|                                           | Wheat   | Corn | Soybeans |
| Old Crop Sales                            | 14.2    | 13.3 | 19.8     |
| New Crop Sales                            | 0.0     | 29.4 | 35.4     |
| Total Sales                               | 14.2    | 42.8 | 55.2     |
| Prior Week                                | 11.0    | 55.7 | 31.8     |
| Trade Estimates                           | 12.9    | 43.3 | 23.9     |
| Rate to reach USDA Forecast (Old Crop)    | 16.1    | 12.4 | (8.8)    |
| Export Shipments                          | 13.8    | 42.0 | 41.3     |
| Rate to reach USDA Forecast               | 19.5    | 77.6 | 31.2     |
| Commitments % of USDA estimate (Old Crop) | 38%     | 93%  | 99%      |
| 5-year average for this week              | 34%     | 96%  | 100%     |
| Shipments % of USDA est.                  | 15%     | 69%  | 85%      |
| 5-year average for this week              | 12%     | 75%  | 92%      |
| Source: USDA, Reuters                     |         |      |          |