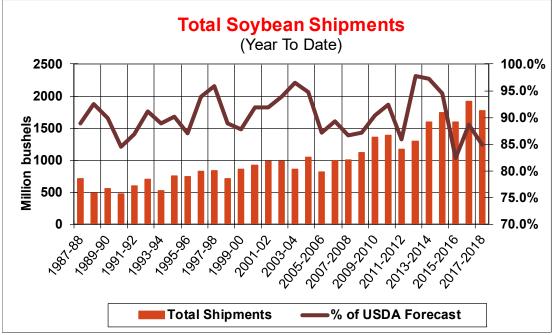

| Weekly Export Sales (million bushels)     |         |      |          |
|-------------------------------------------|---------|------|----------|
| AS OF WEEK ENDING                         | 7/19/18 |      |          |
|                                           | Wheat   | Corn | Soybeans |
| Old Crop Sales                            | 14.2    | 13.3 | 19.8     |
| New Crop Sales                            | 0.0     | 29.4 | 35.4     |
| Total Sales                               | 14.2    | 42.8 | 55.2     |
| Prior Week                                | 11.0    | 55.7 | 31.8     |
| Trade Estimates                           | 12.9    | 43.3 | 23.9     |
| Rate to reach USDA Forecast (Old Crop)    | 16.1    | 12.4 | (8.8)    |
| Export Shipments                          | 13.8    | 42.0 | 41.3     |
| Rate to reach USDA Forecast               | 19.5    | 77.6 | 31.2     |
| Commitments % of USDA estimate (Old Crop) | 38%     | 93%  | 99%      |
| 5-year average for this week              | 34%     | 96%  | 100%     |
| Shipments % of USDA est.                  | 15%     | 69%  | 85%      |
| 5-year average for this week              | 12%     | 75%  | 92%      |
| Source: USDA, Reuters                     |         |      |          |