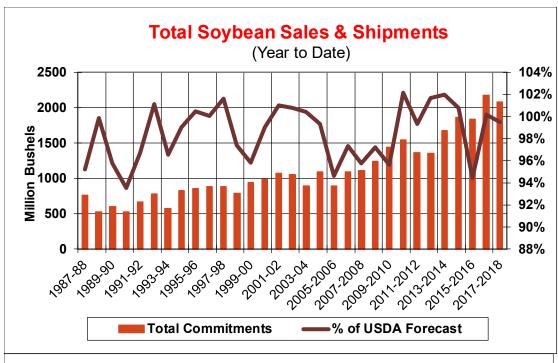

| Weekly Export Sales (million bushels)     |         |      |          |
|-------------------------------------------|---------|------|----------|
| AS OF WEEK ENDING                         | 7/19/18 |      |          |
|                                           | Wheat   | Corn | Soybeans |
| Old Crop Sales                            | 14.2    | 13.3 | 19.8     |
| New Crop Sales                            | 0.0     | 29.4 | 35.4     |
| Total Sales                               | 14.2    | 42.8 | 55.2     |
| Prior Week                                | 11.0    | 55.7 | 31.8     |
| Trade Estimates                           | 12.9    | 43.3 | 23.9     |
| Rate to reach USDA Forecast (Old Crop)    | 16.1    | 12.4 | (8.8)    |
| Export Shipments                          | 13.8    | 42.0 | 41.3     |
| Rate to reach USDA Forecast               | 19.5    | 77.6 | 31.2     |
| Commitments % of USDA estimate (Old Crop) | 38%     | 93%  | 99%      |
| 5-year average for this week              | 34%     | 96%  | 100%     |
| Shipments % of USDA est.                  | 15%     | 69%  | 85%      |
| 5-year average for this week              | 12%     | 75%  | 92%      |
| Source: USDA, Reuters                     |         |      |          |