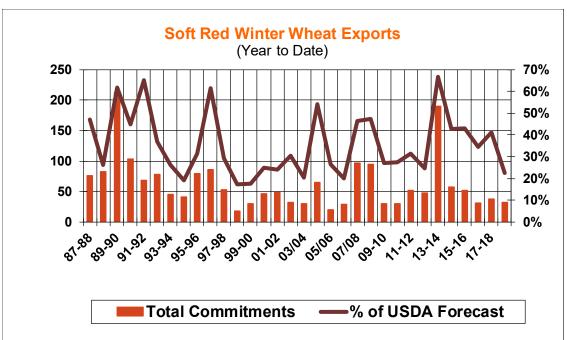

4.2    | 42.8 | 55.2     |
| Prior Week                                | 11.0    | 55.7 | 31.8     |
| Trade Estimates                           | 12.9    | 43.3 | 23.9     |
| Rate to reach USDA Forecast (Old Crop)    | 16.1    | 12.4 | (8.8)    |
| Export Shipments                          | 13.8    | 42.0 | 41.3     |
| Rate to reach USDA Forecast               | 19.5    | 77.6 | 31.2     |
| Commitments % of USDA estimate (Old Crop) | 38%     | 93%  | 99%      |
| 5-year average for this week              | 34%     | 96%  | 100%     |
| Shipments % of USDA est.                  | 15%     | 69%  | 85%      |
| 5-year average for this week              | 12%     | 75%  | 92%      |
| Source: USDA, Reuters                     |         |      |          |