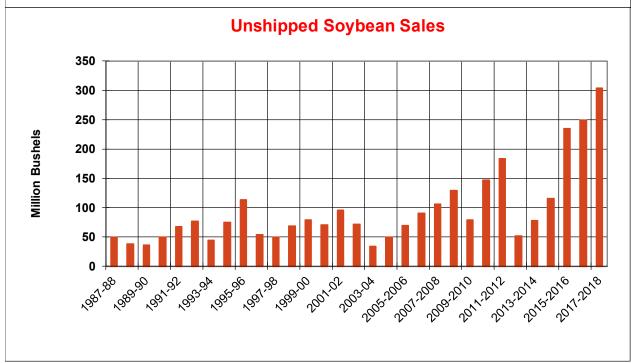

| Weekly Export Sales (million bushels)     |         |      |          |
|-------------------------------------------|---------|------|----------|
| AS OF WEEK ENDING                         | 7/19/18 |      |          |
|                                           | Wheat   | Corn | Soybeans |
| Old Crop Sales                            | 14.2    | 13.3 | 19.8     |
| New Crop Sales                            | 0.0     | 29.4 | 35.4     |
| Total Sales                               | 14.2    | 42.8 | 55.2     |
| Prior Week                                | 11.0    | 55.7 | 31.8     |
| Trade Estimates                           | 12.9    | 43.3 | 23.9     |
| Rate to reach USDA Forecast (Old Crop)    | 16.1    | 12.4 | (8.8)    |
| Export Shipments                          | 13.8    | 42.0 | 41.3     |
| Rate to reach USDA Forecast               | 19.5    | 77.6 | 31.2     |
| Commitments % of USDA estimate (Old Crop) | 38%     | 93%  | 99%      |
| 5-year average for this week              | 34%     | 96%  | 100%     |
| Shipments % of USDA est.                  | 15%     | 69%  | 85%      |
| 5-year average for this week              | 12%     | 75%  | 92%      |
| Source: USDA, Reuters                     |         |      |          |